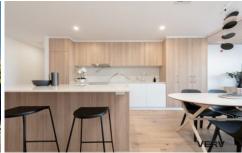

This brand new three-bedroom apartment is simply spectacular from the moment you walk through the door. You will be welcomed with a spacious large open plan living, designer kitchen with island bench, fixed with stainless steel appliances and deluxe inclusions. Flowing through to the generous balcony are floating timber floors suffuse with sunlight, complimenting the overall design.