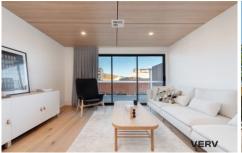

This brand new three-bedroom apartment is simply spectacular from the moment you walk through the door. You will be welcomed with a spacious large open plan living, designer kitchen with island bench, fixed with stainless steel appliances and deluxe inclusions. Flowing through to the generous balcony are floating timber floors suffuse with sunlight, complimenting the overall design.