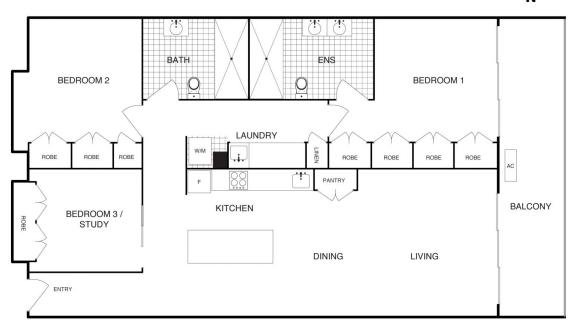

This brand new three-bedroom apartment is simply spectacular from the moment you walk through the door. You will be welcomed with a spacious large open plan living, designer kitchen with island bench, fixed with stainless steel appliances and deluxe inclusions. Flowing through to the generous balcony are floating timber floors suffuse with sunlight, complimenting the overall design.