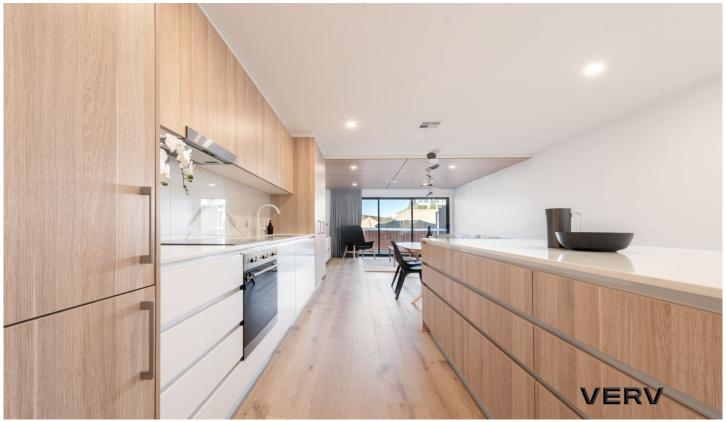

This brand new three-bedroom apartment is simply spectacular from the moment you walk through the door. You will be welcomed with a spacious large open plan living, designer kitchen with island bench, fixed with stainless steel appliances and deluxe inclusions. Flowing through to the generous balcony are floating timber floors suffuse with sunlight, complimenting the overall design.