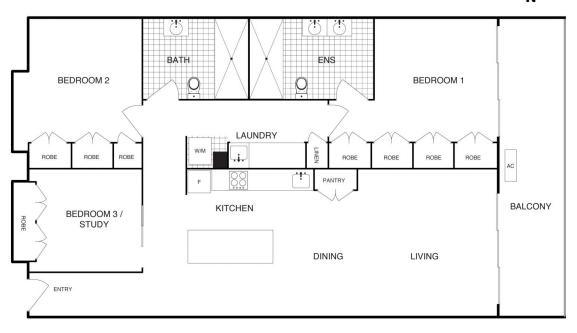

## 510/32 Mort Street Braddon ACT

This stunning three-bedroom, brand-new apartment is located on level 5 with stunning views, positioned in one of Canberra's most specular developments, 'Yamaroshi' - the last one left. A boutique offering with only 60 apartments. A distinctive and unique apartment offering high-level finishes, luxurious inclusions and built to an exacting standard. Located in the very heart of Braddon, the cosmopolitan lifestyle afforded by this position is sure to impress. Cafes, restaurants, bars and retail offerings all located within walking distance.

An opulent and brand new three-bedroom apartment that is spectacular, from the moment you walk through, an unparalleled open open-plan living space, with floating timber floors and bathed in natural sunlight, flowing through to the generous balcony. The designer kitchen has been thoughtfully crafted with luxurious stone, SMEG oven &