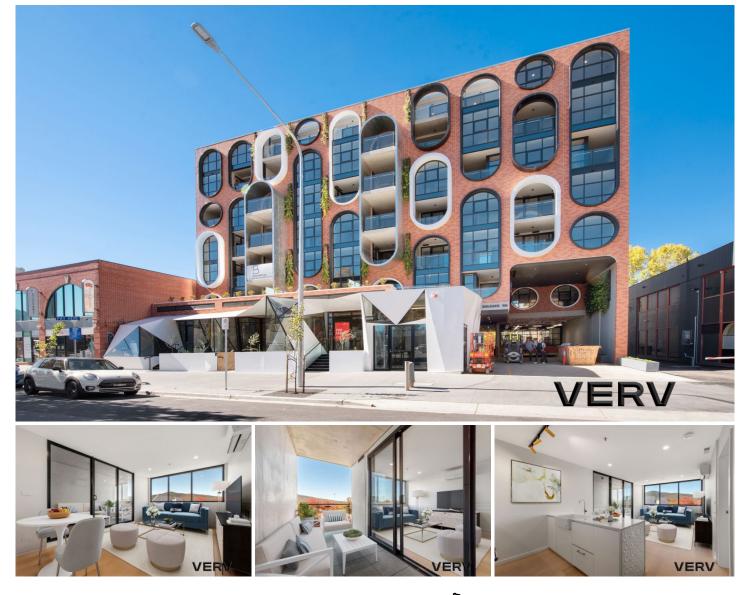

## VERV

## 204/16 Lonsdale Street Braddon ACT

504/16 Lonsdale St Braddon. This stunning brand-new designer apartment, is positioned in Canberra's newest development, 'Branx', in the heart of Lonsdale Street Braddon. A beautifully constructed building with distinctive facade, the apartment offers high-level finishes, luxurious inclusions and built to an exceptional standard. The cosmopolitan lifestyle afforded by this position is sure to impress. Cafes, restaurants, bars and retail offerings all located from your door.

A stunningly constructed two-bedroom apartment that is simply spectacular, from the moment you walk through, you will appreciate the ample storage options, designer bathrooms finished with quality inclusions, floor to ceiling tiles and engineered timber flooring to name a few features. The beautiful kitchen has been thoughtfully crafted, stunning island benchtop, pressed metal splash back and