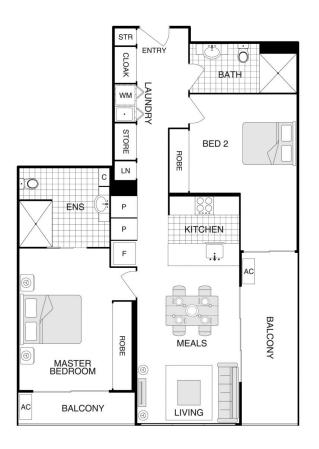

A stunningly constructed two-bedroom apartment that is simply spectacular, from the moment you walk through, you will appreciate the ample storage options, designer bathrooms finished with quality inclusions, floor to ceiling tiles and engineered timber flooring to name a few features. The beautiful kitchen has been thoughtfully crafted, stunning island benchtop, pressed metal splash back and

## 2 🛤 2 🚔 2 🚔

| Price                |  |
|----------------------|--|
| <b>Building Size</b> |  |
| View                 |  |

- : \$ 769,000
- e: 83.2 sqm

: https://www.vervproperty.com/sale/act/in ner-north/braddon/residential/apartment/ 6425628