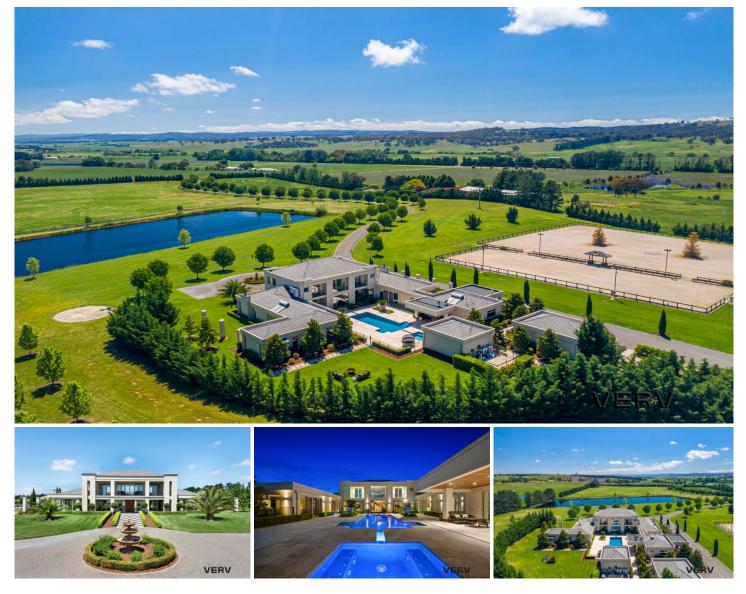

## 57 Vaughan Drive Sutton NSW

One of the finest properties you will lay your eyes upon, LouieLou is a gated sanctuary spanning 16.18 hectares of pristine land, offering privacy, established landscaped gardens, rolling grounds and world class equine facilities. Ideal as a private family estate or luxury getaway.

The main residence is an architectural masterpiece, boasting an impressive 605.35m2 of living, the home has been designed for family living on a grand scale. Constructed with an impressive attention to detail and premium inclusions, every inch of this captures the gardens that surround the home. Ample entertaining options ensure this private resort can host friends and family.

Exclusively located within Sutton and a 20 minute drive to Canberra, this is one of the most impressive property holdings within the region. An inspection is highly