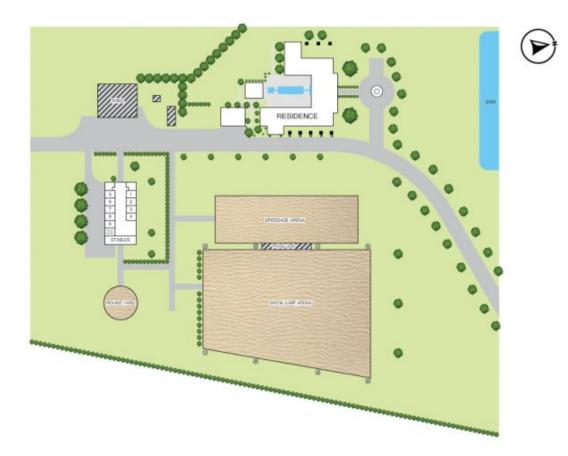

## 57 Vaughan Drive Sutton NSW

One of the finest properties you will lay your eyes upon, LouieLou is a gated sanctuary spanning 16.18 hectares of pristine land, offering privacy, established landscaped gardens, rolling grounds and world class equine facilities. Ideal as a private family estate or luxury getaway.