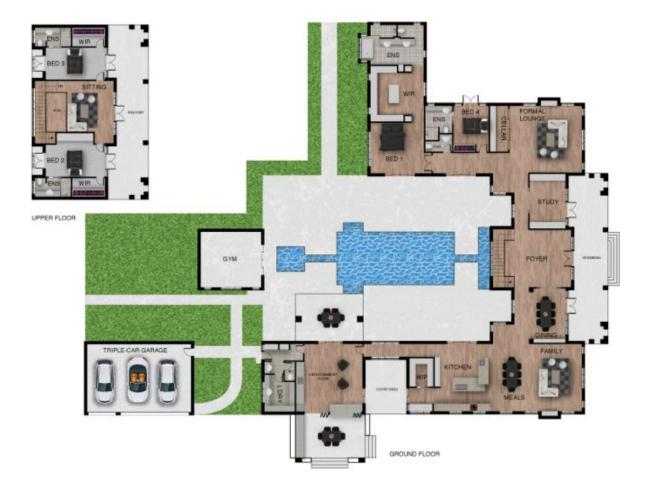

The main residence is an architectural masterpiece, boasting an impressive 605.35m2 of living, the home has been designed for family living on a grand scale. Constructed with an impressive attention to detail and premium inclusions, every inch of this captures the gardens that surround the home. Ample entertaining options ensure this private resort can host friends and family.