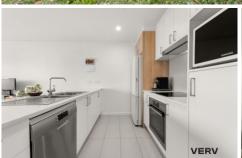

Located on the first floor, unit 10 offers a spacious floorplan with both bedrooms offering built-in-robes, two separate balconies and private access to the rear balcony from the master.

The full-sized kitchen includes AEG appliances and an