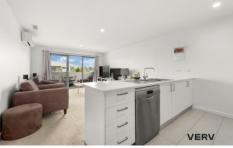

Located on the first floor, unit 10 offers a spacious floorplan with both bedrooms offering built-in-robes, two separate balconies and private access to the rear balcony from the master.

The full-sized kitchen includes AEG appliances and an