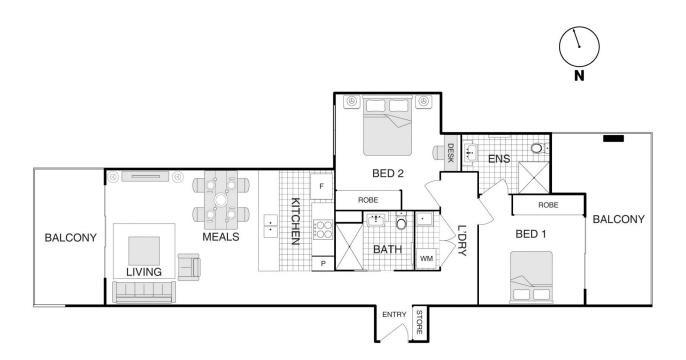

Located on the first floor, unit 10 offers a spacious floorplan with both bedrooms offering built-in-robes, two separate balconies and private access to the rear balcony from the master.

The full-sized kitchen includes AEG appliances and an