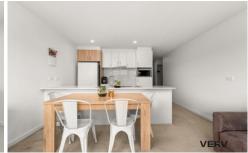

Located on the first floor, unit 10 offers a spacious floorplan with both bedrooms offering built-in-robes, two separate balconies and private access to the rear balcony from the master.

The full-sized kitchen includes AEG appliances and an