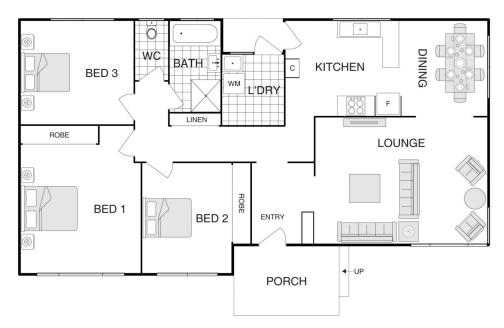

The rear garden is spacious and the perfect space for the kids to play or pets to run around, grow your own vegetables, the options are endless. The home also offers

3 🚐 1 🟪 3 🚘

Price : \$ 1,270,000 Building Size : 106.92 sqm Land Size : 810 sqm