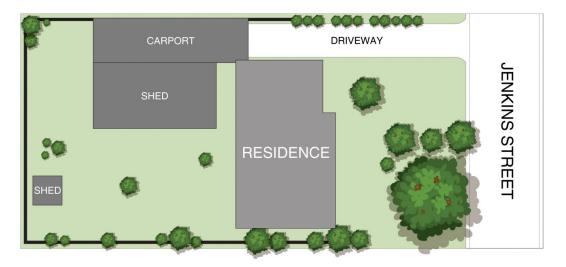

## **6 Jenkins Street Curtin ACT**

This stunning home is located in the beautiful suburb of Curtin, positioned on a quiet tree-lined street, the home sits on an impressive 810m2, flat parcel of land. The property offers enormous flexibility to buyers looking to position themselves in this booming suburb, to move in and enjoy the home as the current owners have done, look to extend or simply knock-down and build, your dream home.

Offering a beautiful open plan light-filled living space with lounge and dining, the home has been well-kept and updated throughout and is the perfect home. The current owners have worked to superbly landscape the front gardens, with hedges, grassed area and Japanese Maples.

The rear garden is spacious and the perfect space for the kids to play or pets to run around, grow your own vegetables, the options are endless. The home also offers

3 🚐 1 🟪 3 🚘

Price : \$ 1,270,000 Building Size : 106.92 sqm Land Size : 810 sqm