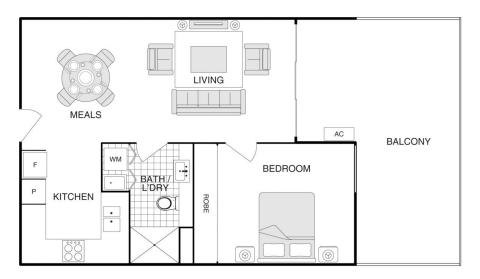

## 10/15 Bowman Street Macquarie ACT

THE LAST ground floor one bedroom apartment available. Stunning open plan living area, timber floors, designer bathrooms with floor to ceiling tiles and balconies that are tiled and large 21m2 courtyard.