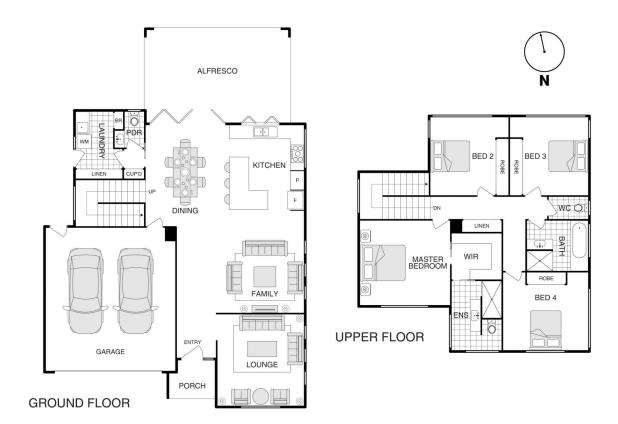

From the moment you enter the home, you are greeted with elegance and space. A combination of high ceilings and a wide hallway leads you to the clean, neutral pallet kitchen with quality Blanco appliances, ample storage and additional bench space.

The lower level offers separate living areas with an open plan setting, all surrounding a quality stone island benchtop. Making the most of this impressive outlook is the addition of a retractable buffet window that opens to a well set out entertaining area, complete with established