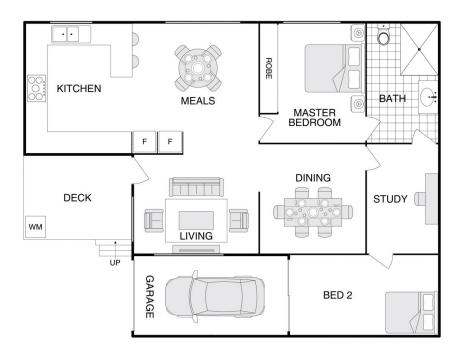

## 249/250 Canberra Avenue Symonston ACT

\*\*DUE TO BEING A VILLA WITHIN THE CARAVAN PARK, THIS IS A FULL CASH PURCHASE ONLY\*\* Please do not enquire unless you are a cash buyer. Thank you.

Located only a short drive from the many restaurants, cafes and shops that the Inner South has to offer, and well positioned within the Southside Village Caravan Park is this beautifully presented and maintained two bedroom home. This modern home offers a relaxed and easy care lifestyle at an affordable price.????

Take advantage of the opportunity to downsize your mortgage without compromising on comfort. The flexible design is generously proportioned throughout, with an offset study which could be converted to a walk in robe for additional storage. Your living and formal dining areas open