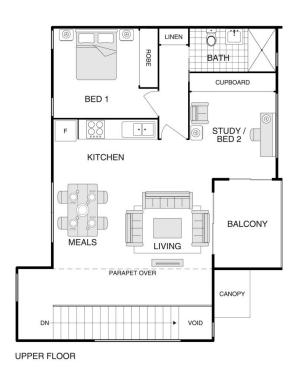

Surrounded by many glass panels, this split-level open plan, naturally lit villa, offers a sense of space from the moment you enter the home. Stunning, timber flooring throughout the upper landing leading you to your own terrace with views of Billabong Pond, with the added bonus of front row seats watching the EPIC fireworks show from your own doorstep.

The spacious bedroom is inclusive of built-in-robes, with access to a separate bathroom. A generously sized study allows flexibility to convert into a second bedroom if you wish.