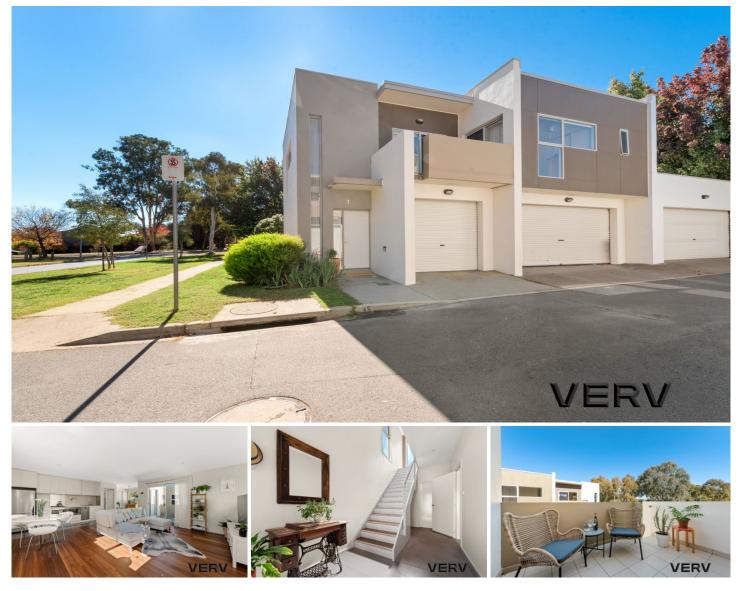

## **1 Mabel Miller Lane Watson ACT**

This immaculate, sunny, meticulously designed villa is a must see for first home buyers, downsizers and investors. It truly delivers the wow factor and will impress at first glance!

Surrounded by many glass panels, this split-level open plan, naturally lit villa, offers a sense of space from the moment you enter the home. Stunning, timber flooring throughout the upper landing leading you to your own terrace with views of Billabong Pond, with the added bonus of front row seats watching the EPIC fireworks show from your own doorstep.

The spacious bedroom is inclusive of built-in-robes, with access to a separate bathroom. A generously sized study allows flexibility to convert into a second bedroom if you wish.