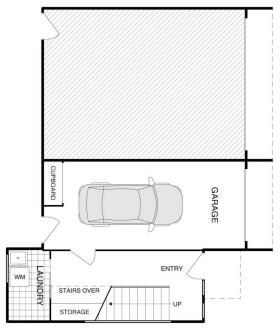

## 1월 1 🚰 1 🚘

Price Building Size : 98 sqm View

: \$ 462,000

: https://www.vervproperty.com/sale/act/in

**Jason Roses** 02 6176 3476

Alysia Walsh 02 6176 3476

GROUND FLOOR