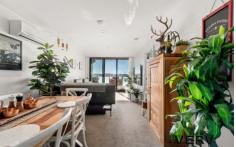

Offering spacious light-filled living area with large main bedroom and modern two-way bathroom, the apartment is built over 74m2 approx. Modern kitchen with 20mm stone benchtops and quality stainless steel appliances this is an impressive apartment in everyway.