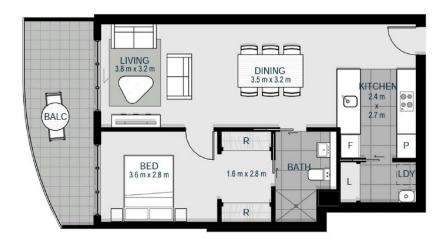

Offering spacious light-filled living area with large main bedroom and modern two-way bathroom, the apartment is built over 74m2 approx. Modern kitchen with 20mm stone benchtops and quality stainless steel appliances this is an impressive apartment in everyway.

T-A A & B INTERNAL AREA EXTERNAL AREA TOTAL AREA 62 m<sup>2</sup> 12 m<sup>2</sup> 74 m<sup>2</sup>