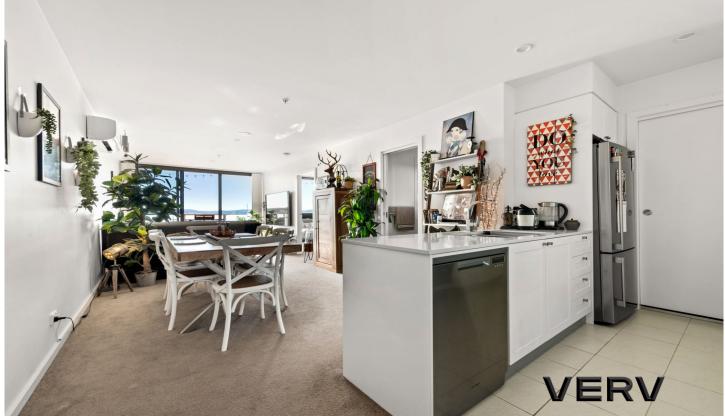

Offering spacious light-filled living area with large main bedroom and modern two-way bathroom, the apartment is built over 74m2 approx. Modern kitchen with 20mm stone benchtops and quality stainless steel appliances this is an impressive apartment in everyway.