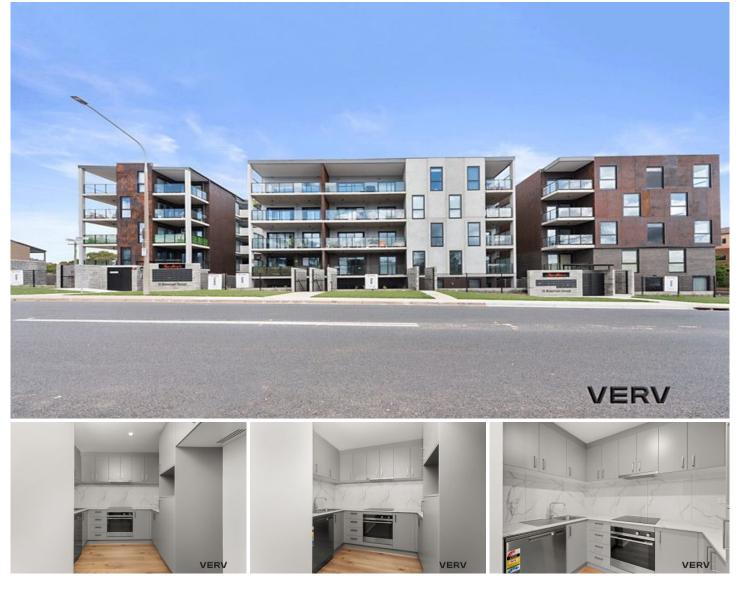

Banksii has been superbly designed to be positioned in the very heart of Macquarie in a highly sought-after location. An architectural masterpiece, the buildings unique design offers beautiful internal atrium with resident's garden, stunning features include double glazed windows, timber floors and high-end inclusions.

This fabulous one-bedroom apartment offers open plan living areas, timber floors, designer bathrooms with floor to ceiling tiles, balconies that are tiled and a kitchen fitted with