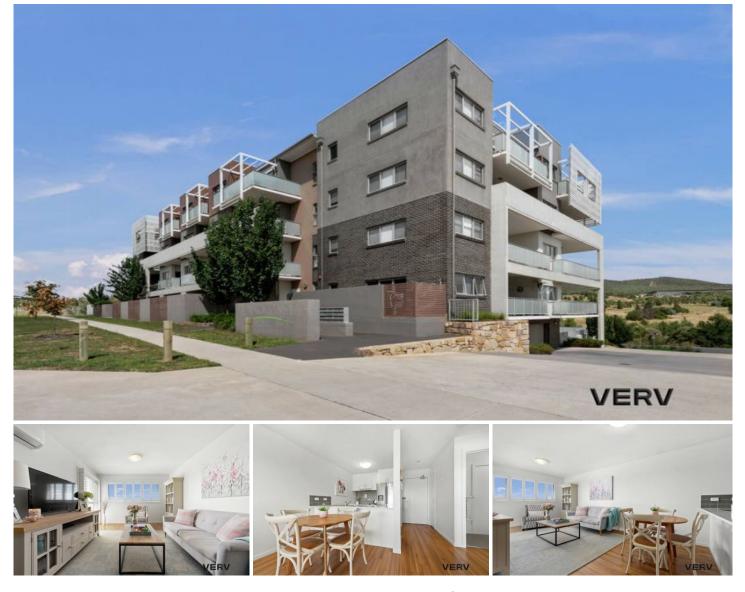

Ideally located in the 'Panorama' complex and surrounded by leafy parkland is this beautiful one-bedroom apartment.

Upon entering this stunning property, you are welcomed with a combined living and dining space leading to the balcony supplying fabulous views. The kitchen is fitted with electric cooking, stainless-steel appliances, and quality