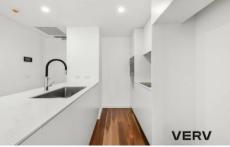

Upon entering this remarkable and stylish one-bedroom unit, you are welcomed to a spacious open-plan living, dining and kitchen space with a wealth of storage, induction stove top, and integrated dishwasher. The bedroom feature built-in wardrobes.