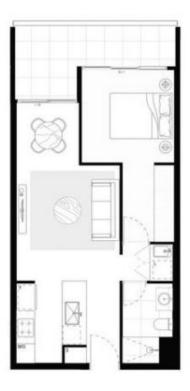

Upon entering this remarkable and stylish one-bedroom unit, you are welcomed to a spacious open-plan living, dining and kitchen space with a wealth of storage, induction stove top, and integrated dishwasher. The bedroom feature built-in wardrobes.

The balcony has access from the living area and bedroom. It allows you to sit back, relax and entertain with friends

1 🚐 1 🖺 1 🗬

**View:** https://www.vervproperty.com/lease/act/inner-nort h/campbell/residential/unit/6597417

TYPE 4 1 BED, 1 BATH

INTERNAL 51m² EXTERNAL CA 11m<sup>2</sup> 1

С

CAMPBELL

Willist on endomonia to consume the constant of these glass, are convexed at the force of printing, the information these confined to the count as a quick cells. The collections discounts the quick confined to the count as a quick cells. The collection and the quick confined to the con