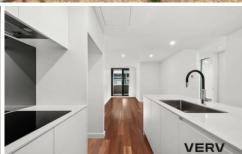

Upon entering this remarkable and stylish one-bedroom unit, you are welcomed to a spacious open-plan living, dining and kitchen space with a wealth of storage, induction stove top, and integrated dishwasher. The bedroom feature built-in wardrobes.