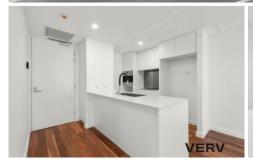

Upon entering this remarkable and stylish one-bedroom unit, you are welcomed to a spacious open-plan living, dining and kitchen space with a wealth of storage, induction stove top, and integrated dishwasher. The bedroom feature built-in wardrobes.