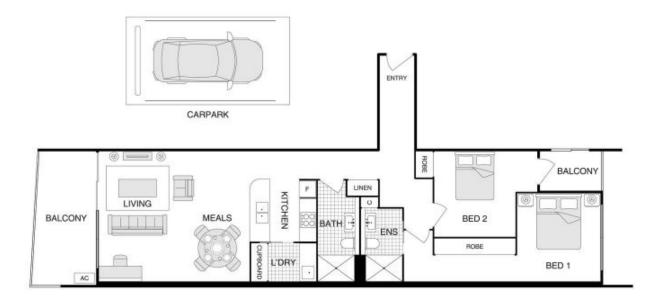

## **TYPE 1 - UNIT 2.1**

1-00

2-

2-

 $\bigcirc$ N

BLOCK 20, SECTION 20 LONDSDALE STREET, BRADDON