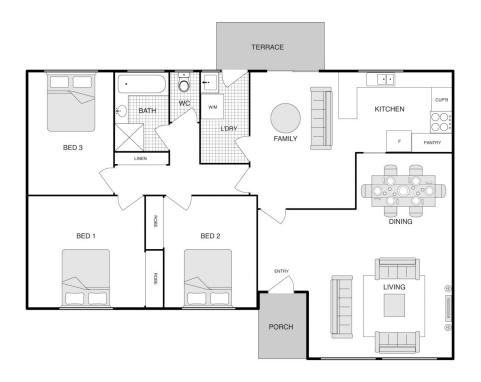

## 88 Clive Steele Avenue Monash ACT

This well-appointed and stunning home is positioned on a large 778m2 block of land located in the highly desirable suburb of Monash. Offering a fully enclosed backyard that is spacious and perfect for the kids to play around in.

Number 88 is a beautifully renovated three-bedroom, single bathroom home that has been updated throughout since it was purchased. As you enter the home you will be immediately impressed with the large and open-plan lounge and dining room. The renovated kitchen is equally impressive with timber window overlooking the rear garden. Additionally, the main bathroom has also been renovated offering bathtub.

The most impressive feature is the large and enclosed

For full version visit the website