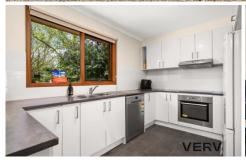

Number 88 is a beautifully renovated three-bedroom, single bathroom home that has been updated throughout since it was purchased. As you enter the home you will be immediately impressed with the large and open-plan lounge and dining room. The renovated kitchen is equally impressive with timber window overlooking the rear garden. Additionally, the main bathroom has also been renovated offering bathtub.