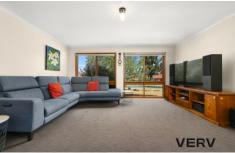

Number 88 is a beautifully renovated three-bedroom, single bathroom home that has been updated throughout since it was purchased. As you enter the home you will be immediately impressed with the large and open-plan lounge and dining room. The renovated kitchen is equally impressive with timber window overlooking the rear garden. Additionally, the main bathroom has also been renovated offering bathtub.