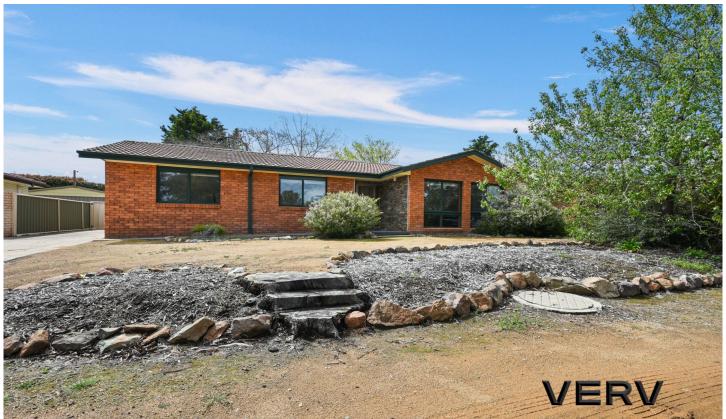

## 88 Clive Steele Avenue Monash ACT

This well-appointed and stunning home is positioned on a large 778m2 block of land located in the highly desirable suburb of Monash. Offering a fully enclosed backyard that is spacious and perfect for the kids to play around in.

Number 88 is a beautifully renovated three-bedroom, single bathroom home that has been updated throughout since it was purchased. As you enter the home you will be immediately impressed with the large and open-plan lounge and dining room. The renovated kitchen is equally impressive with timber window overlooking the rear garden. Additionally, the main bathroom has also been renovated offering bathtub.