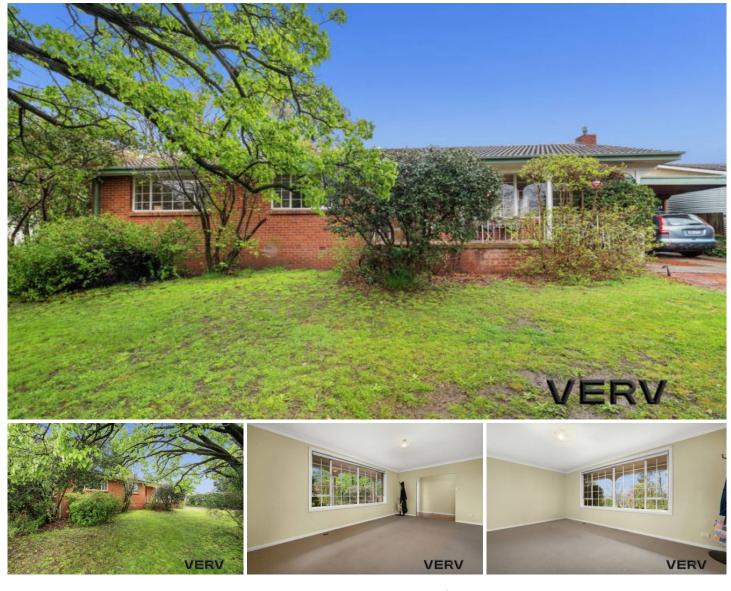

## VERV

69 Morgan Crescent Curtin ACT

IMPORTANT INFORMATION PERTAINING TO COVID-19: We are working with the current ACT government directive to protect your health and that of our community. From Saturday 18/09, there will be one-on-one inspections available to book at a maximum of 15 minutes. Inspections can only be attended by maximum two members of the same household with masks and check-ins to the CBR app mandatory.

This beautiful property is an ideal family home located in the beautiful suburb of Curtin.

This lovely four-bedroom property provides two generous living spaces, polished floorboards through-out and large windows giving plenty of natural light. The kitchen is fitted with a gas stove top, stainless-steel oven, and dishwasher. 4 🎮 1 🚔 1 🚘