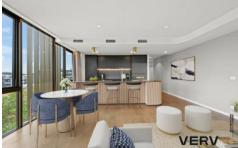

Architecturally designed, with a stunning façade and unique design, unit 505 is a stylish two-bedroom sub-penthouse apartment that has been specially appointed with a host of extras to emulate a luxury feel with a spacious open-plan living, dining and kitchen zone. Cooking is easy with the Asko premium range induction cooktop, pyrolytic oven and dishwasher, plus enjoy a wealth of storage for all your utensils and appliances. There's also a seamless flow from