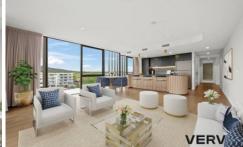

Architecturally designed, with a stunning façade and unique design, unit 505 is a stylish two-bedroom sub-penthouse apartment that has been specially appointed with a host of extras to emulate a luxury feel with a spacious open-plan living, dining and kitchen zone. Cooking is easy with the Asko premium range induction cooktop, pyrolytic oven and dishwasher, plus enjoy a wealth of storage for all your utensils and appliances. There's also a seamless flow from