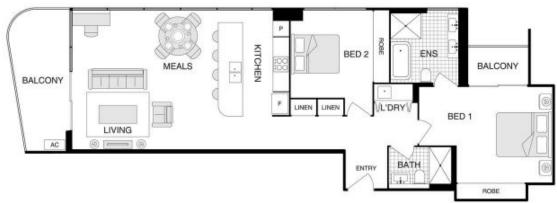

Architecturally designed, with a stunning façade and unique design, unit 505 is a stylish two-bedroom sub-penthouse apartment that has been specially appointed with a host of extras to emulate a luxury feel with a spacious open-plan living, dining and kitchen zone. Cooking is easy with the Asko premium range induction cooktop, pyrolytic oven and dishwasher, plus enjoy a wealth of storage for all your utensils and appliances. There's also a seamless flow from

## **TYPE 3 - UNIT 2.5**

1-00

2-

2-

ON

BLOCK 20, SECTION 20 LONDSDALE STREET, BRADDON