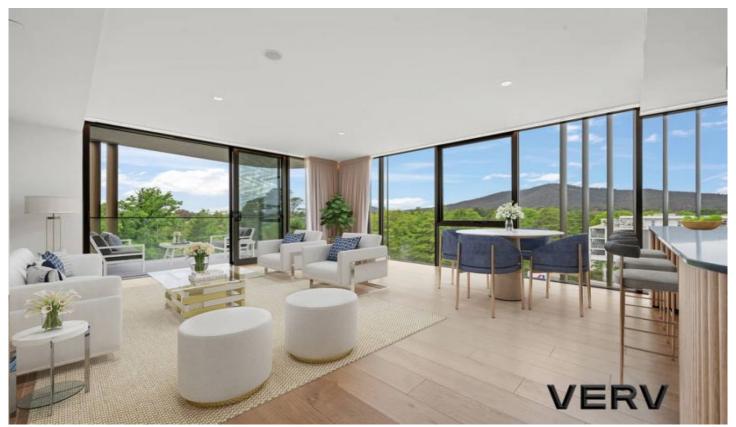

Architecturally designed, with a stunning façade and unique design, unit 505 is a stylish two-bedroom sub-penthouse apartment that has been specially appointed with a host of extras to emulate a luxury feel with a spacious open-plan living, dining and kitchen zone. Cooking is easy with the Asko premium range induction cooktop, pyrolytic oven and dishwasher, plus enjoy a wealth of storage for all your utensils and appliances. There's also a seamless flow from