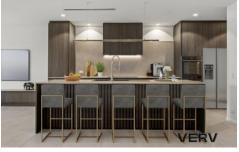

Unit 603 is one of only three exclusive penthouses with over 150sqm of living and a large private outdoor area available in this iconic building. This stylish three-bedroom, two-bathroom apartment welcomes you with a spacious open-plan living, dining and kitchen areas. A chef kitchen awaits your culinary touch with the aid of Asko premium series induction cook-top, pyrolytic oven, steam oven and dishwasher, plus enjoy a wealth of storage for all your