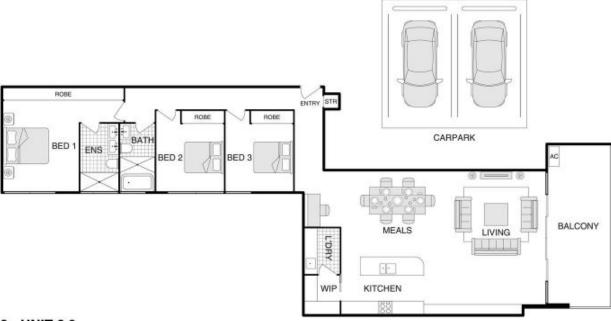

Unit 603 is one of only three exclusive penthouses with over 150sqm of living and a large private outdoor area available in this iconic building. This stylish three-bedroom, two-bathroom apartment welcomes you with a spacious open-plan living, dining and kitchen areas. A chef kitchen awaits your culinary touch with the aid of Asko premium series induction cook-top, pyrolytic oven, steam oven and dishwasher, plus enjoy a wealth of storage for all your