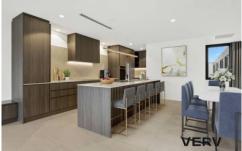

Unit 603 is one of only three exclusive penthouses with over 150sqm of living and a large private outdoor area available in this iconic building. This stylish three-bedroom, two-bathroom apartment welcomes you with a spacious open-plan living, dining and kitchen areas. A chef kitchen awaits your culinary touch with the aid of Asko premium series induction cook-top, pyrolytic oven, steam oven and dishwasher, plus enjoy a wealth of storage for all your