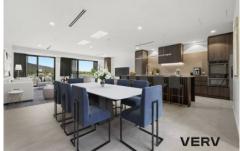

Unit 603 is one of only three exclusive penthouses with over 150sqm of living and a large private outdoor area available in this iconic building. This stylish three-bedroom, two-bathroom apartment welcomes you with a spacious open-plan living, dining and kitchen areas. A chef kitchen awaits your culinary touch with the aid of Asko premium series induction cook-top, pyrolytic oven, steam oven and dishwasher, plus enjoy a wealth of storage for all your