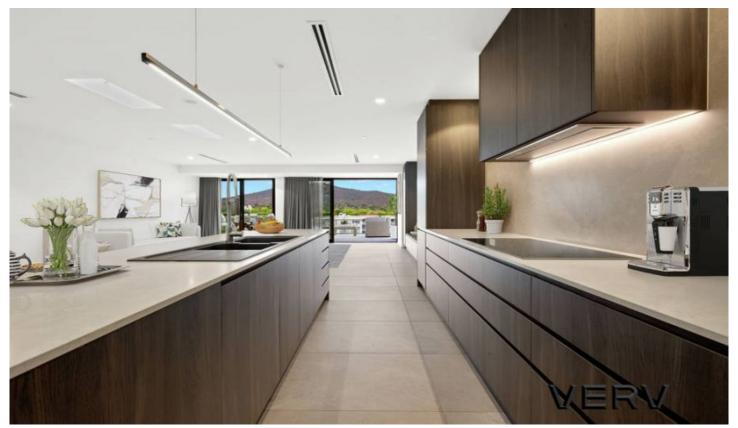

Unit 603 is one of only three exclusive penthouses with over 150sqm of living and a large private outdoor area available in this iconic building. This stylish three-bedroom, two-bathroom apartment welcomes you with a spacious open-plan living, dining and kitchen areas. A chef kitchen awaits your culinary touch with the aid of Asko premium series induction cook-top, pyrolytic oven, steam oven and dishwasher, plus enjoy a wealth of storage for all your