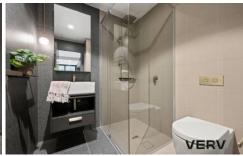

Architecturally designed, with a stunning façade and unique design, unit 111 is a stylish studio unit that has been specially appointed with a host of extras to emulate a luxury feel. Uber modern, the terrace studio spoils you with style. Settle back on the crisp white linen covered sofa that accompanies the marble coffee table, while the dramatic black cabinetry of the well-equipped kitchen stands out against the light filled interiors. There's also a king-sized bed to enjoy and an on-trend bathroom with rain shower.