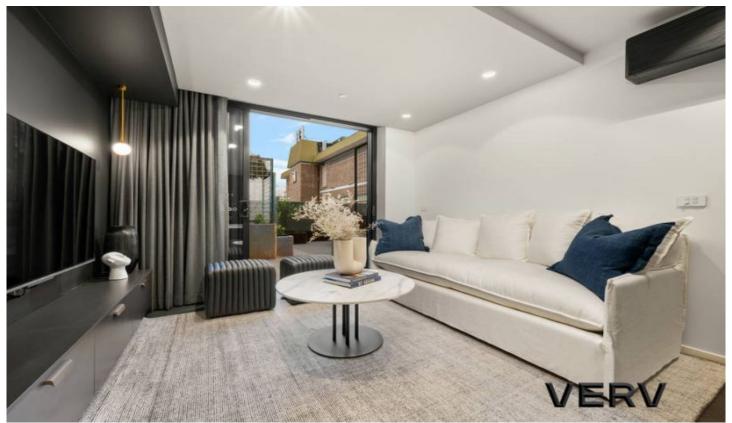

Architecturally designed, with a stunning façade and unique design, unit 111 is a stylish studio unit that has been specially appointed with a host of extras to emulate a luxury feel. Uber modern, the terrace studio spoils you with style. Settle back on the crisp white linen covered sofa that accompanies the marble coffee table, while the dramatic black cabinetry of the well-equipped kitchen stands out against the light filled interiors. There's also a king-sized bed to enjoy and an on-trend bathroom with rain shower.