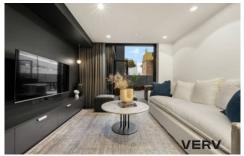

Architecturally designed, with a stunning façade and unique design, unit 111 is a stylish studio unit that has been specially appointed with a host of extras to emulate a luxury feel. Uber modern, the terrace studio spoils you with style. Settle back on the crisp white linen covered sofa that accompanies the marble coffee table, while the dramatic black cabinetry of the well-equipped kitchen stands out against the light filled interiors. There's also a king-sized bed to enjoy and an on-trend bathroom with rain shower.