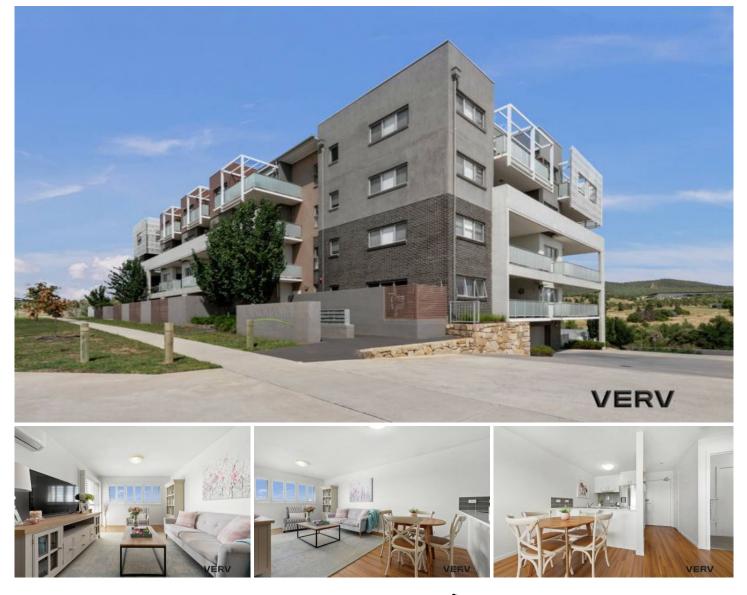

## 32/41 Philip Hodgins Street Wright ACT

Ideally located in the 'Panorama' complex and surrounded by leafy parkland is this beautiful one-bedroom apartment.

Upon entering this stunning property, you are welcomed with a combined living and dining space leading to the balcony supplying fabulous views. The kitchen is fitted with electric cooking, stainless-steel appliances, and quality finishes. The bedroom offers ample space and built-in wardrobe.

Situated in the beautiful suburb of Wright and close proximity to the Mount Stromlo Forrest Park, you are a short drive to Weston's Cooleman Court Shopping Centre offering a variety of amenities and the Canberra Hospital. In close proximity to the shopping precincts in Canberra City, Belconnen, Woden and Tuggeranong.