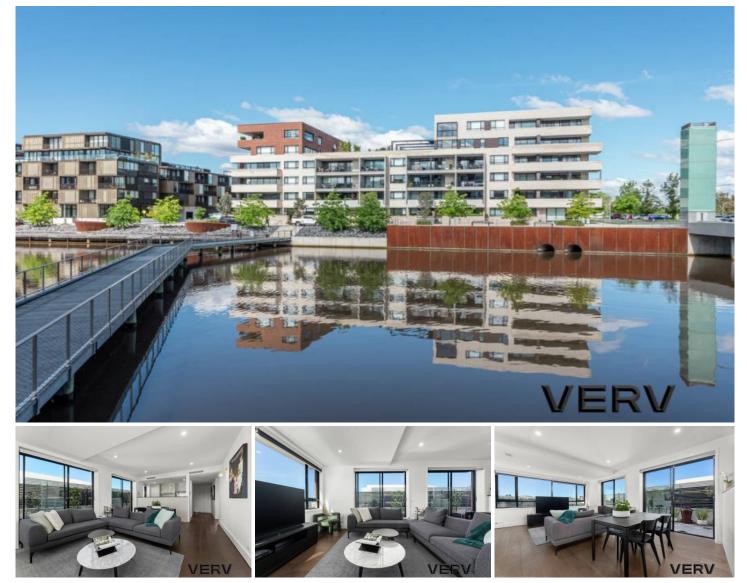

## 404/2 Kerridge Street Kingston ACT

This stunning high-end apartment located at 'The Prince' offers high-level finishes, luxurious inclusions and is positioned in the heart of Kingston, where you will enjoy the central location and the lifestyle afforded by living near Lake Burley Griffin.

This opulent, two-bedroom apartment offers a delightful open-plan living space, that flows through to the generous wrap around balcony. The designer kitchen has been thoughtfully crafted with luxurious stone benchtops, stainless steel appliances and ample storage.

With the Kingston Foreshore at your doorstep and an abundance of cafes, restaurants, bars and specialty stores all positioned within proximity, this apartment is not to be missed.