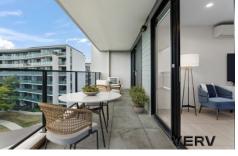

This generous 92m2 apartment offering two bedrooms, two bathrooms and two underground car spaces. From the moment you enter you will be most impressed with the large and generous open plan living space that faces north. The kitchen features 20mm stone benchtop and quality stainless steel appliances. The floorplan has been carefully designed with both bedrooms separated to allow for ultimate privacy. The main bedroom offers access onto the balcony whilst the second bedroom offers its own private winter garden the ultimate escape and perfect retreat. Additionally, there is a perfect study room with built-in