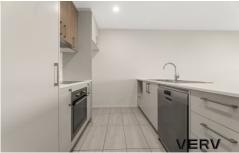

This generous 92m2 apartment offering two bedrooms, two bathrooms and two underground car spaces. From the moment you enter you will be most impressed with the large and generous open plan living space that faces north. The kitchen features 20mm stone benchtop and quality stainless steel appliances. The floorplan has been carefully designed with both bedrooms separated to allow for ultimate privacy. The main bedroom offers access onto the balcony whilst the second bedroom offers its own private winter garden the ultimate escape and perfect retreat. Additionally, there is a perfect study room with built-in