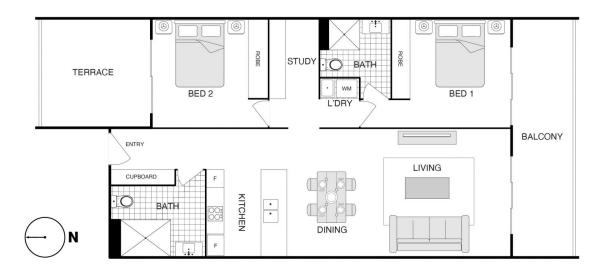

This generous 92m2 apartment offering two bedrooms, two bathrooms and two underground car spaces. From the moment you enter you will be most impressed with the large and generous open plan living space that faces north. The kitchen features 20mm stone benchtop and quality stainless steel appliances. The floorplan has been carefully designed with both bedrooms separated to allow for ultimate privacy. The main bedroom offers access onto the balcony whilst the second bedroom offers its own private winter garden the ultimate escape and perfect retreat. Additionally, there is a perfect study room with built-in