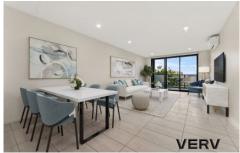

This generous 92m2 apartment offering two bedrooms, two bathrooms and two underground car spaces. From the moment you enter you will be most impressed with the large and generous open plan living space that faces north. The kitchen features 20mm stone benchtop and quality stainless steel appliances. The floorplan has been carefully designed with both bedrooms separated to allow for ultimate privacy. The main bedroom offers access onto the balcony whilst the second bedroom offers its own private winter garden the ultimate escape and perfect retreat. Additionally, there is a perfect study room with built-in