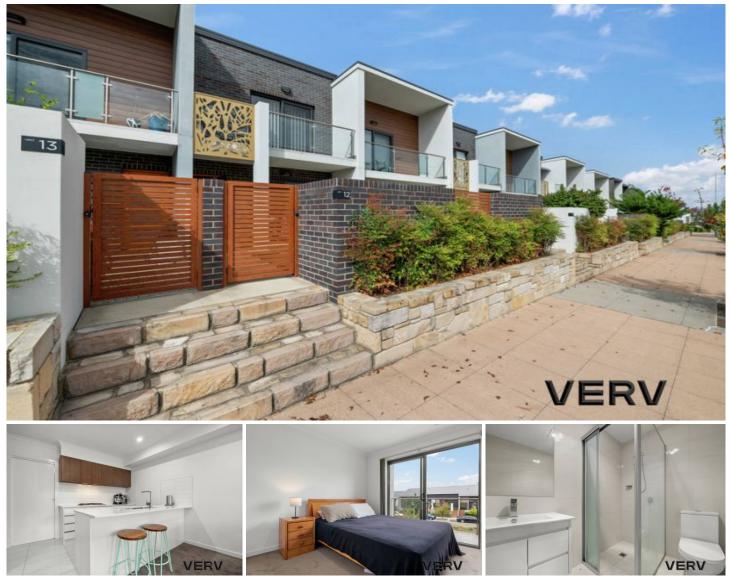

## 12/2 Rouseabout Street Lawson ACT

Upon entering this remarkable and stylish three-bedroom double storey townhouse, you are welcomed to a spacious open-plan living, dining and kitchen space with a wealth of storage, gas stove top, and stainless-steel appliances. The main bedroom features an ensuite and private balcony with all bedrooms featuring built-in wardrobes.

This lavish townhouse in the beautiful suburb of Lawson is located minutes away from the Belconnen Town Centre, University of Canberra, Calvary Hospital, Canberra Stadium, Lake Ginninderra and a short drive to the Gungahlin Town Centre and Canberra Civic Centre. This centrally located property makes commuting a breeze.

Features Include:

- Superb two-storey residence
- Three generous bedrooms on upper level with built-in

View : https://www.vervproperty.com/lease/act/belconne n/lawson/residential/-/7510892

Alex Spivey 0413 610 080