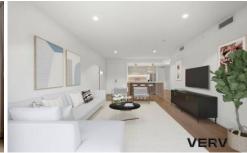

Architecturally designed, with a stunning façade and unique design, the stylish two-bedroom apartment welcomes you with a spacious open-plan living, dining and kitchen zone. Cooking is easy, with an induction stove top, pyrolytic oven and dishwasher, plus enjoy a wealth of storage for all your utensils and appliances. There's also a seamless flow from the living area to the balcony, delivering the ideal perch to relax or entertain with friends and family while enjoying the Braddon views. Back indoors, restore your senses in the contemporary bedroom with a modern ensuite and built-in wardrobe.