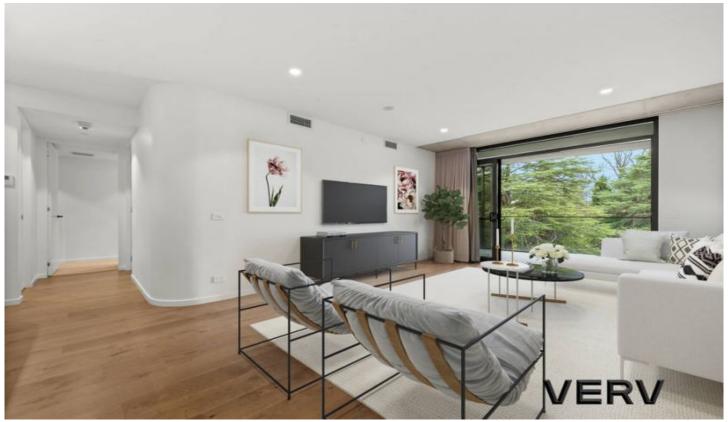

Architecturally designed, with a stunning façade and unique design, the stylish two-bedroom apartment welcomes you with a spacious open-plan living, dining and kitchen zone. Cooking is easy, with an induction stove top, pyrolytic oven and dishwasher, plus enjoy a wealth of storage for all your utensils and appliances. There's also a seamless flow from the living area to the balcony, delivering the ideal perch to relax or entertain with friends and family while enjoying the Braddon views. Back indoors, restore your senses in the contemporary bedroom with a modern ensuite and built-in wardrobe.