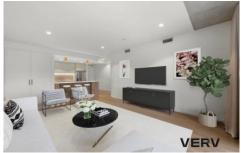

Architecturally designed, with a stunning façade and unique design, the stylish two-bedroom apartment welcomes you with a spacious open-plan living, dining and kitchen zone. Cooking is easy, with an induction stove top, pyrolytic oven and dishwasher, plus enjoy a wealth of storage for all your utensils and appliances. There's also a seamless flow from the living area to the balcony, delivering the ideal perch to relax or entertain with friends and family while enjoying the Braddon views. Back indoors, restore your senses in the contemporary bedroom with a modern ensuite and built-in wardrobe.