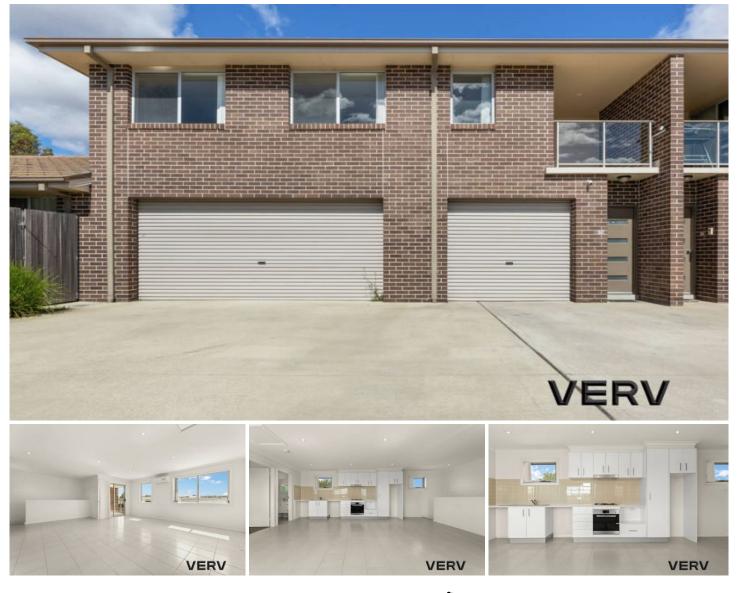

Upon entering this charming one-bedroom townhouse, you are welcomed to a spacious open-plan living and kitchen space with ample natural light to fill the area. The bedroom features a built-in wardrobe and the bathroom offers modern fittings.