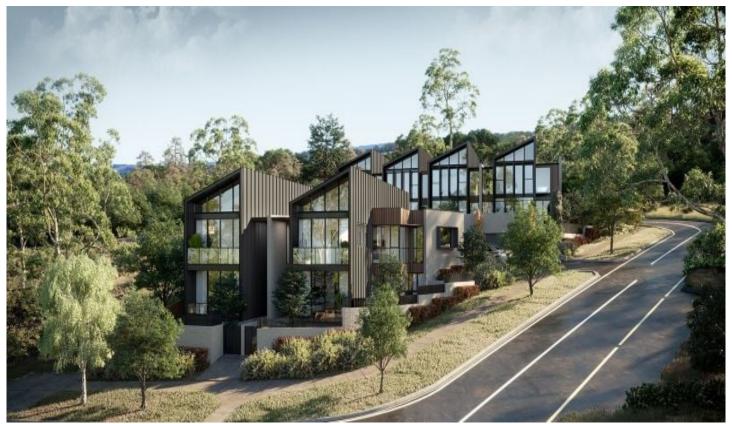

### Residence/1 Leontine Loop Denman Prospect ACT

DA Approved & Construction Commenced Construction Completion Expected: Feb 2025 2 Townhouses have now exchanged - 4 remaining!

Presented to the market is the breathtaking "Karinya" development, a boutique complex of only 6 north-facing townhomes. Positioned in one of Denman Prospects most desirable and elevated locations that offers sweeping vistas across Molonglo Valley with views of Reserve, Parkland and Water, all whilst surrounded by nature.

Residence 1 comprises of a grand split-level, corner design, set across a generous 179m2 of internal living, accommodating four bedrooms, three bathrooms and the extra addition of a study nook upon the first level landing. The total combined of all external spaces is an enormous 158m2.