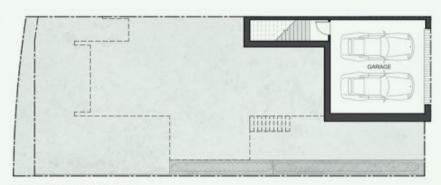

Residence 1 comprises of a grand split-level, corner design, set across a generous 179m2 of internal living, accommodating four bedrooms, three bathrooms and the extra addition of a study nook upon the first level landing. The total combined of all external spaces is an enormous 158m2.

Sharna Sinclair 02 6176 3476

| Bed           | 4 |
|---------------|---|
| Bath          | 3 |
| Car           | 2 |
| Living/Dining | 1 |
| Study Nook    | 1 |

## Area

| Internal     | 223sqm |
|--------------|--------|
| Ground       | 10     |
| Upper Ground | 90     |
| First        | 79     |
| Garage       | 44     |
| External     | 158sqm |
| Garden       | 97     |
| Deck         | 19     |
| (Alfresco    | 14)    |
| Terrace      | 42     |

## Legend

| Bins    | В |
|---------|---|
| Storage | S |
| Fridge  | F |
| Laundry | L |
| Pantry  | Р |

FIRST LEVEL PLAN

UPPER GROUND LEVEL PLAN

**GROUND LEVEL PLAN** 