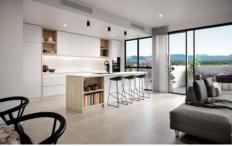

Residence 1 comprises of a grand split-level, corner design, set across a generous 179m2 of internal living, accommodating four bedrooms, three bathrooms and the extra addition of a study nook upon the first level landing. The total combined of all external spaces is an enormous 158m2.