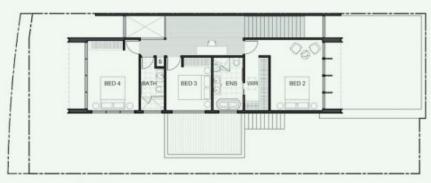

Residence 1 comprises of a grand split-level, corner design, set across a generous 179m2 of internal living, accommodating four bedrooms, three bathrooms and the extra addition of a study nook upon the first level landing. The total combined of all external spaces is an enormous 158m2.

Sharna Sinclair 02 6176 3476

| Bed           | 4 |
|---------------|---|
| Bath          | 3 |
| Car           | 2 |
| Living/Dining | 1 |
| Study Nook    | 1 |

## Area

| Internal     | 223sqm |
|--------------|--------|
| Ground       | 10     |
| Upper Ground | 90     |
| First        | 79     |
| Garage       | 44     |
| External     | 158sqm |
| Garden       | 97     |
| Deck         | 19     |
| (Alfresco    | 14)    |
| Terrace      | 42     |

## Legend

| Bins    | В |
|---------|---|
| Storage | S |
| Fridge  | F |
| Laundry | L |
| Pantry  | Р |

FIRST LEVEL PLAN

UPPER GROUND LEVEL PLAN

**GROUND LEVEL PLAN** 