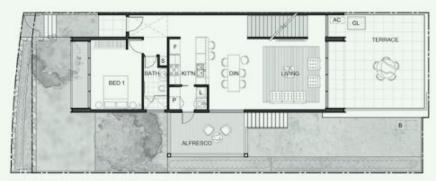

Residence 1 comprises of a grand split-level, corner design, set across a generous 179m2 of internal living, accommodating four bedrooms, three bathrooms and the extra addition of a study nook upon the first level landing. The total combined of all external spaces is an enormous 158m2.

Sharna Sinclair 02 6176 3476

| Bed           | 4 |
|---------------|---|
| Bath          | 3 |
| Car           | 2 |
| Living/Dining | 1 |
| Study Nook    | 1 |

## Area

| Internal     | 223sqm |
|--------------|--------|
| Ground       | 10     |
| Upper Ground | 90     |
| First        | 79     |
| Garage       | 44     |
| External     | 158sqm |
| Garden       | 97     |
| Deck         | 19     |
| (Alfresco    | 14)    |
| Terrace      | 42     |

## Legend

| Bins    | В |
|---------|---|
| Storage | S |
| Fridge  | F |
| Laundry | L |
| Pantry  | Р |

FIRST LEVEL PLAN

UPPER GROUND LEVEL PLAN

**GROUND LEVEL PLAN** 