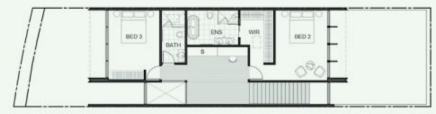

Residence 2 comprises of a grand tri-level design, set across a generous 186m2 of internal living, accommodating three bedrooms, four bathrooms plus large rumpus room/4th bedroom room downstairs. The total combined of all external spaces is an incredible 71m2.

# 2

| Bed           | 3   |
|---------------|-----|
| Bath          | 3.5 |
| Car           | 2   |
| Living/Dining | 1   |
| Rumpus        | 1   |
| Study Nook    | 1   |

### Area

| Internal     | 228sqm |
|--------------|--------|
| Ground       | 31     |
| Upper Ground | 83     |
| First        | 72     |
| Garage       | 42     |
| External     | 71sqm  |
| Garden       | 27     |
| Deck         | 5      |
| Terrace      | 39     |
|              |        |

## Legend

| Bins    | В |
|---------|---|
| Storage | S |
| Fridge  | F |
| Laundry | L |
| Pantry  | Р |
|         |   |

FIRST LEVEL PLAN

UPPER GROUND LEVEL PLAN

**GROUND LEVEL PLAN** 