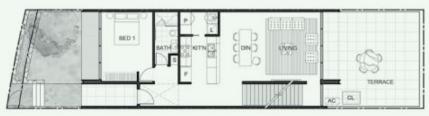

Residence 2 comprises of a grand tri-level design, set across a generous 186m2 of internal living, accommodating three bedrooms, four bathrooms plus large rumpus room/4th bedroom room downstairs. The total combined of all external spaces is an incredible 71m2.

# 2

| Bed           | 3   |
|---------------|-----|
| Bath          | 3.5 |
| Car           | 2   |
| Living/Dining | 1   |
| Rumpus        | 1   |
| Study Nook    | 1   |

### Area

| Internal     | 228sqm |
|--------------|--------|
| Ground       | 31     |
| Upper Ground | 83     |
| First        | 72     |
| Garage       | 42     |
| External     | 71sqm  |
| Garden       | 27     |
| Deck         | 5      |
| Terrace      | 39     |
|              |        |

## Legend

| Bins    | В |
|---------|---|
| Storage | S |
| Fridge  | F |
| Laundry | L |
| Pantry  | Р |
|         |   |

FIRST LEVEL PLAN

UPPER GROUND LEVEL PLAN

**GROUND LEVEL PLAN** 