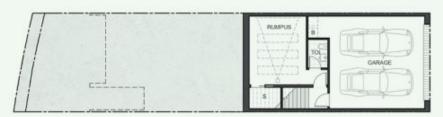

Residence 2 comprises of a grand tri-level design, set across a generous 186m2 of internal living, accommodating three bedrooms, four bathrooms plus large rumpus room/4th bedroom room downstairs. The total combined of all external spaces is an incredible 71m2.

# 2

| Bed           | 3   |
|---------------|-----|
| Bath          | 3.5 |
| Car           | 2   |
| Living/Dining | 1   |
| Rumpus        | 1   |
| Study Nook    | 1   |

### Area

| Internal     | 228sqm |
|--------------|--------|
| Ground       | 31     |
| Upper Ground | 83     |
| First        | 72     |
| Garage       | 42     |
| External     | 71sqm  |
| Garden       | 27     |
| Deck         | 5      |
| Terrace      | 39     |
|              |        |

## Legend

| Bins    | В |
|---------|---|
| Storage | S |
| Fridge  | F |
| Laundry | L |
| Pantry  | Р |
|         |   |

FIRST LEVEL PLAN

UPPER GROUND LEVEL PLAN

**GROUND LEVEL PLAN** 