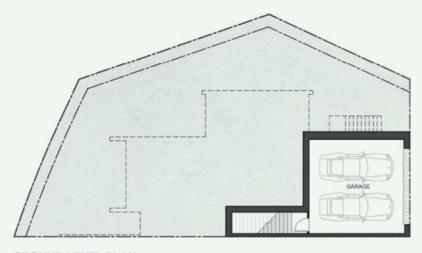

**Jason Roses** 02 6176 3476

Sharna Sinclair 02 6176 3476

https://www.vervproperty.com

| Bed<br>Bath<br>Car<br>Living/Dining | 4<br>3<br>2<br>1 |          |        |
|-------------------------------------|------------------|----------|--------|
|                                     |                  | Area     |        |
|                                     |                  | Internal | 218sqm |
|                                     |                  | Ground   | 10     |
| Upper Ground                        |                  | 89       |        |
| First                               | 76               |          |        |
| Garage                              | 43               |          |        |
| External                            | 156sqm           |          |        |
| Garden                              | 109              |          |        |
| Deck                                | 5                |          |        |
| Terrace                             | 42               |          |        |
| Legend                              |                  |          |        |
| Bins                                | в                |          |        |
| Storage                             | S                |          |        |
| Fridge                              | F                |          |        |
| Laundry                             | L                |          |        |
| Pantry                              | P                |          |        |

FIRST LEVEL PLAN

UPPER GROUND LEVEL PLAN

GROUND LEVEL PLAN

Key