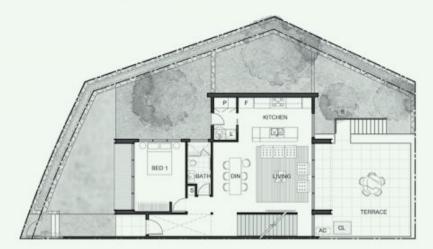

**Jason Roses** 02 6176 3476

Sharna Sinclair 02 6176 3476

https://www.vervproperty.com

| Bed<br>Bath<br>Car<br>Living/Dining | 4<br>3<br>2<br>1 |          |        |
|-------------------------------------|------------------|----------|--------|
|                                     |                  | Area     |        |
|                                     |                  | Internal | 218sqm |
|                                     |                  | Ground   | 10     |
| Upper Ground                        |                  | 89       |        |
| First                               | 76               |          |        |
| Garage                              | 43               |          |        |
| External                            | 156sqm           |          |        |
| Garden                              | 109              |          |        |
| Deck                                | 5                |          |        |
| Terrace                             | 42               |          |        |
| Legend                              |                  |          |        |
| Bins                                | в                |          |        |
| Storage                             | S                |          |        |
| Fridge                              | F                |          |        |
| Laundry                             | L                |          |        |
| Pantry                              | P                |          |        |

FIRST LEVEL PLAN

UPPER GROUND LEVEL PLAN

GROUND LEVEL PLAN

Key