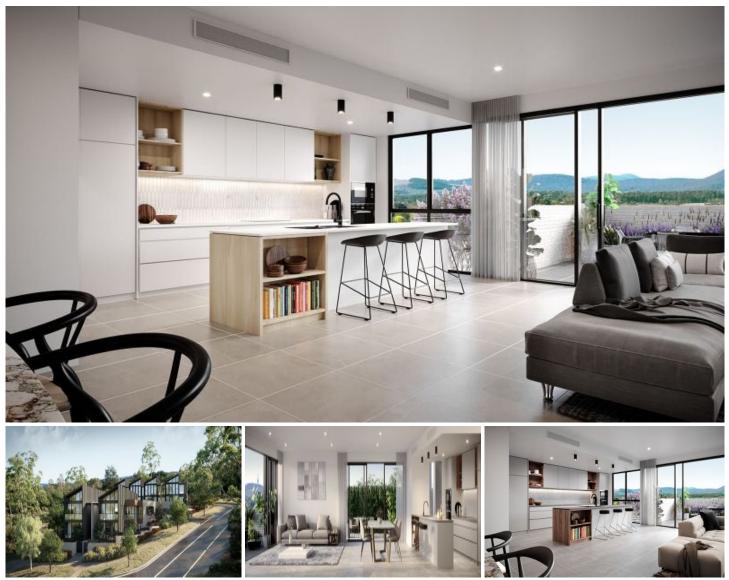

## **Residence/4 Leontine Loop Denman Prospect ACT**

**DA Approved & Construction Commenced** Construction Completion Expected: Feb 2025

Presented to the market is the breathtaking "Karinya" development, a boutique complex of only 6 north-facing townhomes. Positioned in one of Denman Prospects most desirable and elevated locations that offers sweeping vistas across Molonglo Valley with views of Reserve, Parkland and Water, all whilst surrounded by nature.

Residence 4 is an architecturally stunning grand tri-level design, set across a generous 175m2 of internal living, accommodating four bedrooms, three bathrooms and a generous 42m2 terrace overlooking 109m2 of surrounding gardens. All rear living and accommodation face north

An impressive Master Bedroom suite is located on the

4 🛤 3 🚔 2 🗬

Price Building Size : 175 sqm View

: \$ 1,400,000

l/block-of-units/7531480

: https://www.vervproperty.com/sale/act/w eston-creek/denman-prospect/residentia