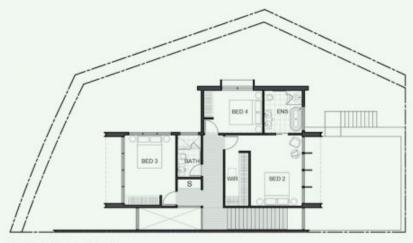

**Jason Roses** 02 6176 3476

Sharna Sinclair 02 6176 3476

https://www.vervproperty.com

| Bed<br>Bath<br>Car<br>Living/Dining | 4<br>3<br>2<br>1 |          |        |
|-------------------------------------|------------------|----------|--------|
|                                     |                  | Area     |        |
|                                     |                  | Internal | 218sqm |
|                                     |                  | Ground   | 10     |
| Upper Ground                        |                  | 89       |        |
| First                               | 76               |          |        |
| Garage                              | 43               |          |        |
| External                            | 156sqm           |          |        |
| Garden                              | 109              |          |        |
| Deck                                | 5                |          |        |
| Terrace                             | 42               |          |        |
| Legend                              |                  |          |        |
| Bins                                | в                |          |        |
| Storage                             | S                |          |        |
| Fridge                              | F                |          |        |
| Laundry                             | L                |          |        |
| Pantry                              | P                |          |        |

FIRST LEVEL PLAN

UPPER GROUND LEVEL PLAN

GROUND LEVEL PLAN

Key