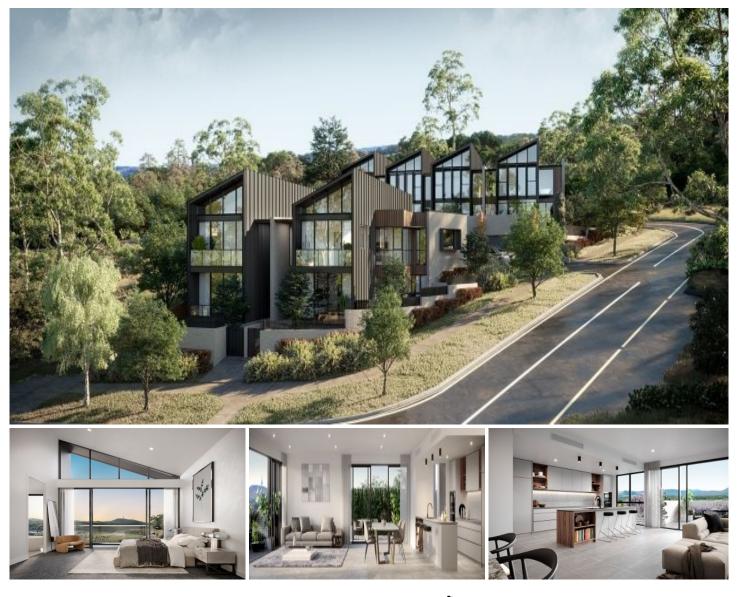

## **Residence/6 Leontine Loop Denman Prospect ACT**

**DA Approved & Construction Commenced** Construction Completion Expected: Feb 2025

Presented to the market is the breathtaking "Karinya" development, a boutique complex of only 6 north-facing townhomes. Positioned in one of Denman Prospects most desirable and elevated locations that offers sweeping vistas across Molonglo Valley with views of Reserve, Parkland and Water, all whilst surrounded by nature.

Residence 6 is one of the most premium in the development towards the front, north facing and comprises of a grand split-level design, set across a generous 197m2 of internal living, accommodating four bedrooms, three bathrooms and nestled amongst gorgeous 83m2 of surrounding gardens.

4 🛤 3 🚔 2 🗬

Price Building Size : 197 sqm View

: \$ 1,550,000

: https://www.vervproperty.com/sale/act/w

**Jason Roses** 02 6176 3476

Sharna Sinclair 02 6176 3476

eston-creek/denman-prospect/residentia

l/block-of-units/7531481