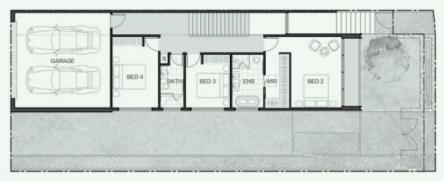

## 5

| Bed           | 4      |
|---------------|--------|
| Bath          | 3      |
| Car           | 2      |
| Living/Dining | 1      |
| Area          |        |
| Internal      | 205sqm |
| Lower Ground  | 89     |
| Ground        | 76     |
| Garage        | 40     |
| External      | 134sqm |
| Garden        | 124    |
| Deck          | 5      |
| Balcony       | 5      |
| Legend        |        |
| Bins          | в      |
| Storage       | S      |
| Fridge        | F      |
| Laundry       | L      |
| Pantry        | Р      |
|               |        |

GROUND LEVEL PLAN

LOWER GROUND LEVEL PLAN

Key