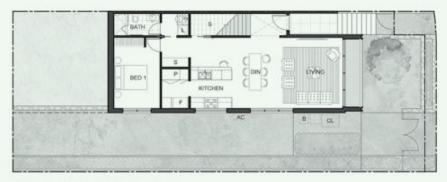

## 5

| Bed           | 4      |
|---------------|--------|
| Bath          | 3      |
| Car           | 2      |
| Living/Dining | 1      |
| Area          |        |
| Internal      | 205sqm |
| Lower Ground  | 89     |
| Ground        | 76     |
| Garage        | 40     |
| External      | 134sqm |
| Garden        | 124    |
| Deck          | 5      |
| Balcony       | 5      |
| Legend        |        |
| Bins          | в      |
| Storage       | S      |
| Fridge        | F      |
| Laundry       | L      |
| Pantry        | Р      |
|               |        |

GROUND LEVEL PLAN

LOWER GROUND LEVEL PLAN

Key