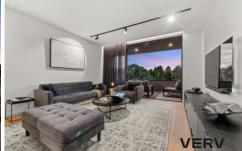

## 54/7 State Circle Forrest ACT

Directions: Turn left onto Hobart Avenue (from state circle) and then first left into "The Estate".

This breathtaking architectural masterpiece is proudly welcomed to the market, 'The Estate' in Forrest is an award-winning development sited within one of Canberra's most affluent suburbs. Designed by Collins Pennington architects and positioned in a prestigious dress-circle address on State Circle, this apartment offers uninterrupted views of Parliament House. A benchmark in apartment living, showcasing some of the world's finest finishes with high-end designer inclusions and luxurious interiors all set upon a warm toned and striking pallet. This represents the ultimate lifestyle and redefines apartment living.

Number 54 is a gorgeously appointed two-bedroom, two-bathroom apartment is located within one of 'The

2 📮 2 🚍 2 🚍

Building Size: 113 sqm

View : https://www.vervproperty.com/sale/act/in

ner-south/forrest/residential/apartment/7