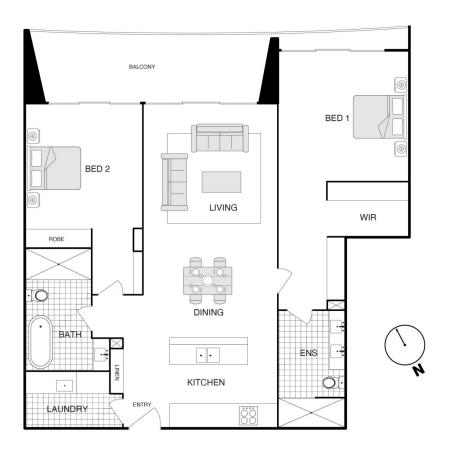

## 54/7 State Circle Forrest ACT

Directions: Turn left onto Hobart Avenue (from state circle) and then first left into "The Estate".

This breathtaking architectural masterpiece is proudly welcomed to the market, 'The Estate' in Forrest is an award-winning development sited within one of Canberra's most affluent suburbs. Designed by Collins Pennington architects and positioned in a prestigious dress-circle address on State Circle, this apartment offers uninterrupted views of Parliament House. A benchmark in apartment living, showcasing some of the world's finest finishes with high-end designer inclusions and luxurious interiors all set upon a warm toned and striking pallet. This represents the ultimate lifestyle and redefines apartment living.

Number 54 is a gorgeously appointed two-bedroom, two-bathroom apartment is located within one of 'The

2 📮 2 🚍 2 🚍

Building Size: 113 sqm

View : https://www.vervproperty.com/sale/act/in

ner-south/forrest/residential/apartment/7