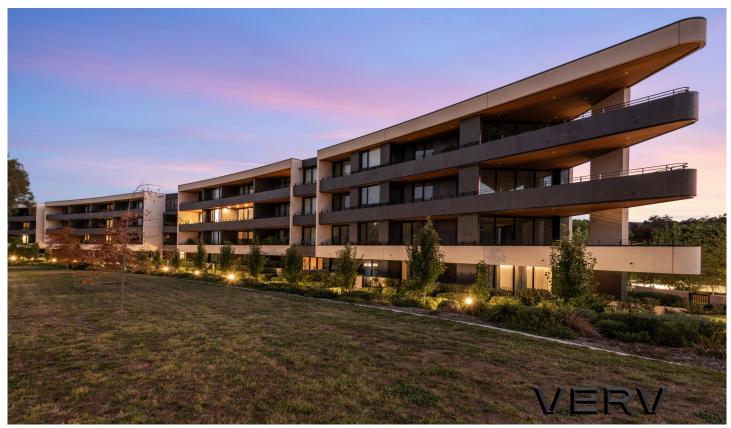

## 54/7 State Circle Forrest ACT

Directions: Turn left onto Hobart Avenue (from state circle) and then first left into "The Estate".

This breathtaking architectural masterpiece is proudly welcomed to the market, 'The Estate' in Forrest is an award-winning development sited within one of Canberra's most affluent suburbs. Designed by Collins Pennington architects and positioned in a prestigious dress-circle address on State Circle, this apartment offers uninterrupted views of Parliament House. A benchmark in apartment living, showcasing some of the world's finest finishes with high-end designer inclusions and luxurious interiors all set upon a warm toned and striking pallet. This represents the ultimate lifestyle and redefines apartment living.