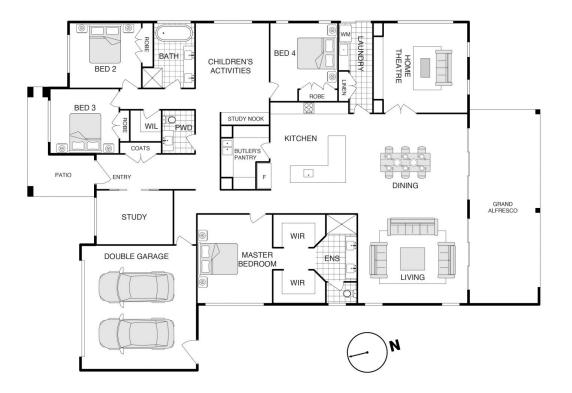

Number 2 is a superb four-bedroom, two-bathroom, study home offering double garage with internal access. As you 4 🍋 2 📛 2 🖨

| Price         |
|---------------|
| Building Size |
| Land Size     |
| View          |