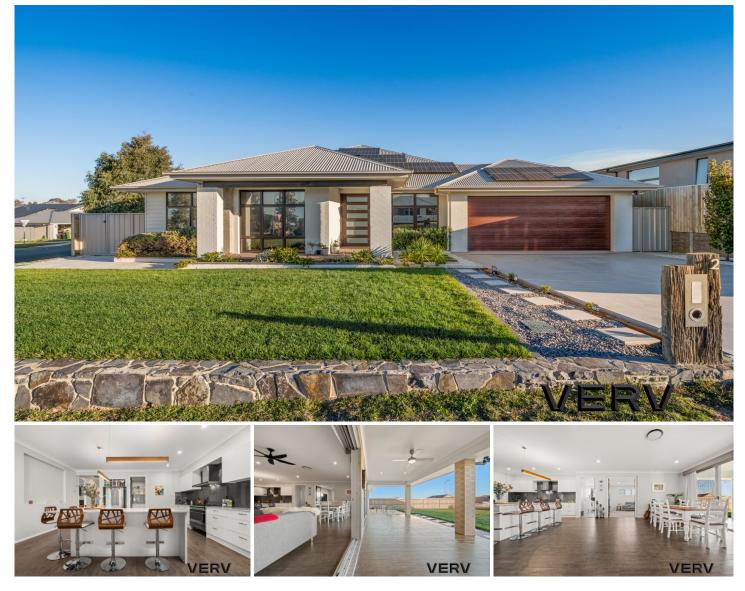

## 2 Mcclung Drive Murrumbateman NSW

\*By Appointment Only, Contact Agent to Book\*

This incredible architecturally designed single level home was built by renowned builders McDonald Jones Home has been superbly constructed the highest of standards. Built over 346.76m2 under roofline the property and has been built with high grade inclusions and designer features. Positioned in the very heart of Murrumbateman Village, an extraordinarily convenient and well positioned location. For those ones yearning the relaxed and private lifestyle afforded by those who live in Murrumbateman this is your chance to purchase this remarkable home. If you have been waiting for the right home, then look no further, the ultimate family home with space and size in mind.

Number 2 is a superb four-bedroom, two-bathroom, study home offering double garage with internal access. As you 4 🍋 2 📛 2 🖨

| Price         |
|---------------|
| Building Size |
| Land Size     |
| View          |