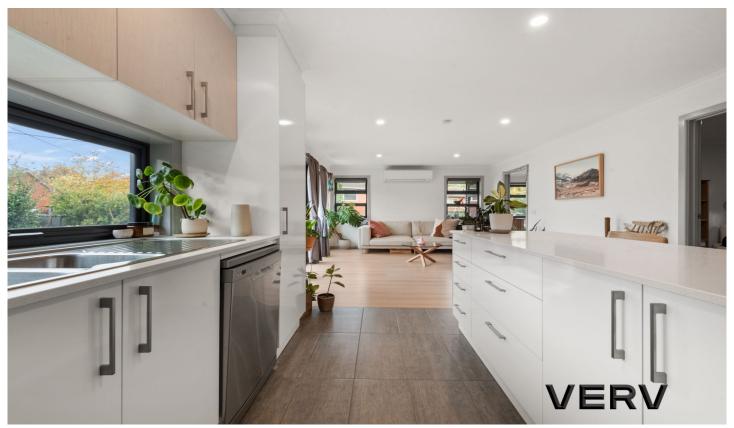

22A is located to the left-hand side is the larger of the two homes. A generous three-bedroom, two-bathroom home with study and large open plan living area with a gorgeous antique fireplace. This home does require some TLC and