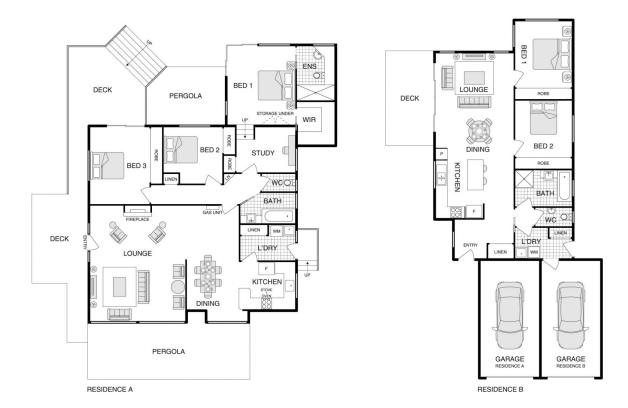

22A is located to the left-hand side is the larger of the two homes. A generous three-bedroom, two-bathroom home with study and large open plan living area with a gorgeous antique fireplace. This home does require some TLC and