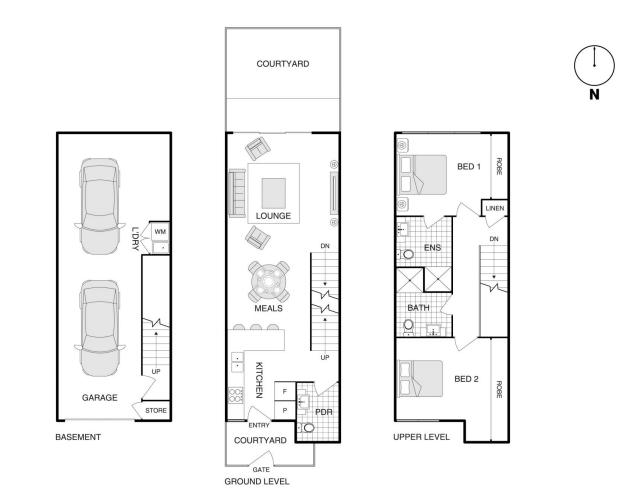

Designed not only for comfort but also practicality, the home offers tri-level living with grand floor to ceiling double glazed glass panelling to each the living and master 2 🛤 2 🚔 2 🚘

| Price    |      |
|----------|------|
| Building | Size |
| View     |      |