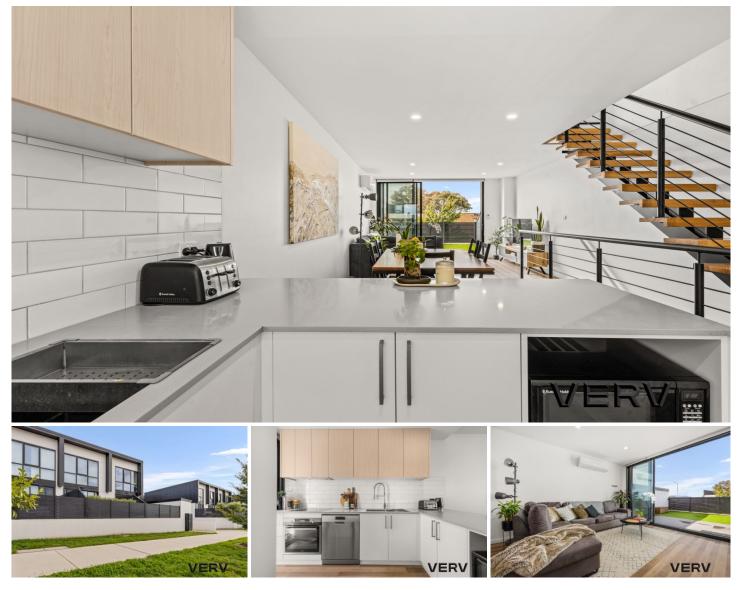

## VERV

5/1 Calaby Street Coombs ACT

Sunny North-East living offering spectacular views

An established suburb which helps form Canberra's desirable Molonglo Valley, Coombs is undeniably an on-demand location for many reasons, lifestyle being number one!

Number 5 is an executive townhome within the Shoji complex, which offers a warm, sun-kissed North-East setting upon a contemporary pallet, complete with warm features such as engineered timber flooring, matching timber open tread stairs, cabinetry and vanities, each complemented by matt black fittings and tapware.

Designed not only for comfort but also practicality, the home offers tri-level living with grand floor to ceiling double glazed glass panelling to each the living and master 2 🛤 2 🚔 2 🚘

| Price    |      |
|----------|------|
| Building | Size |
| View     |      |