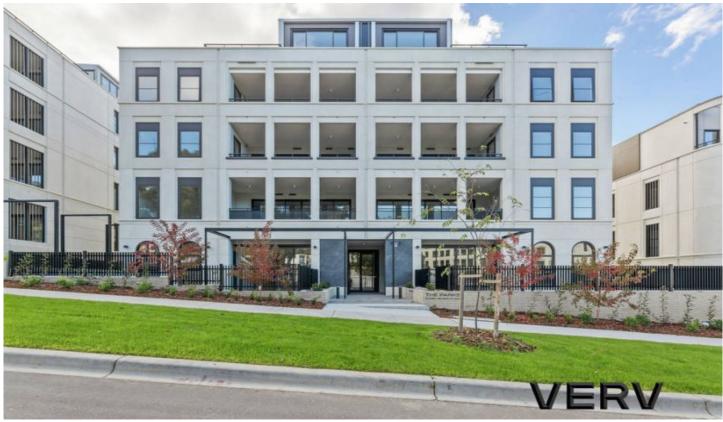

## 17/4 Lady Nelson Place Red Hill ACT

Upon entering this remarkable and stylish brand new two-bedroom unit, you are welcomed to a spacious open-plan living, dining and kitchen space with a wealth of storage, induction stove top, and stainless-steel appliances with integrated dishwasher. The main bedroom features walk-in wardrobe and ensuite with the second bedroom fitted with built-in wardrobe.