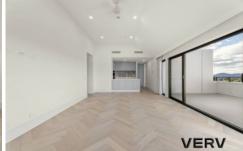

## 17/4 Lady Nelson Place Red Hill ACT

Upon entering this remarkable and stylish brand new two-bedroom unit, you are welcomed to a spacious open-plan living, dining and kitchen space with a wealth of storage, induction stove top, and stainless-steel appliances with integrated dishwasher. The main bedroom features walk-in wardrobe and ensuite with the second bedroom fitted with built-in wardrobe.