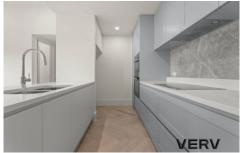

## 17/4 Lady Nelson Place Red Hill ACT

Upon entering this remarkable and stylish brand new two-bedroom unit, you are welcomed to a spacious open-plan living, dining and kitchen space with a wealth of storage, induction stove top, and stainless-steel appliances with integrated dishwasher. The main bedroom features walk-in wardrobe and ensuite with the second bedroom fitted with built-in wardrobe.