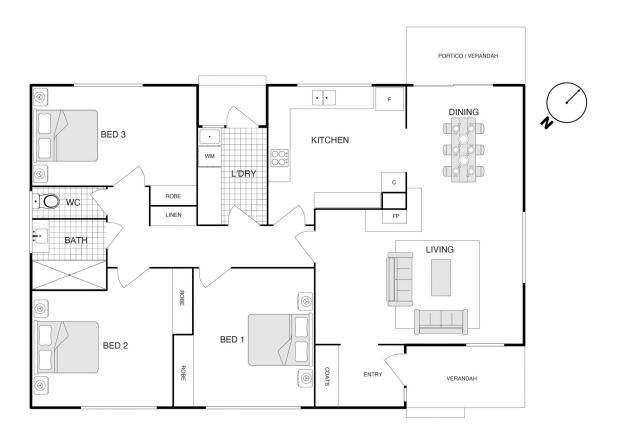

The residence features 3 bedrooms, providing comfortable living space for residents or potential tenants. As you step inside, you're greeted by a warm and inviting ambiance, thanks to the double glazed windows and doors that create a tranquil and peaceful atmosphere. The well-appointed bathroom, being recently renovated, caters to everyday needs, while the 2 car spaces under the carport offer convenient parking solutions. The expansive backyard is a true paradise for both you and your guests. Whether you