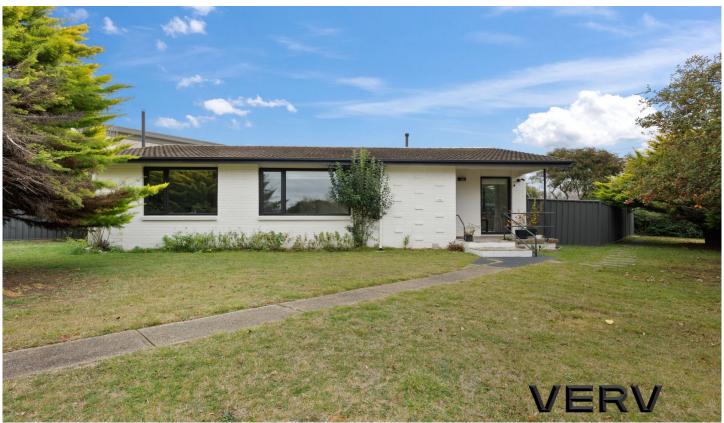

## 25 Antill Street Downer ACT

Introducing a remarkable property offering a generous 854m2 corner block with RZ3 land zoning, perfectly suited for potential development sites. This sought-after location provides the ideal foundation for creating a lucrative development project. With its close proximity to the light rail, connecting Dickson, the City, and Gungahlin, this property offers both convenience and investment potential.