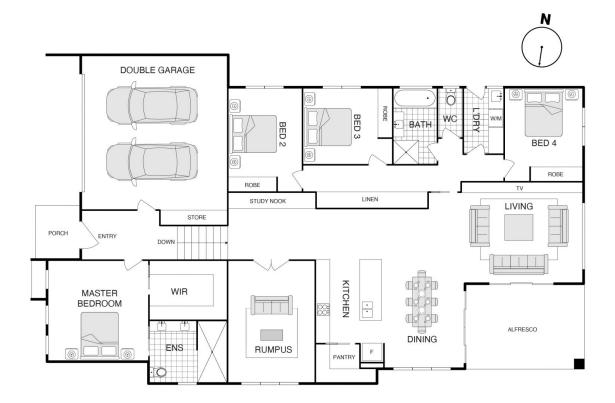

Number 18 offers an excellent floorplan with the living areas designed to enjoy a northerly aspect, segregated master bedroom to the front of the home with 2700mm high ceilings, walk-in-robe and designer ensuite, study nook with custom joinery and cabinetry and two generous living areas. The home offers four bedrooms, two designer bathrooms finished with floor to ceiling tiles and double

## 4 🛤 2 🚔 2 🚔

| Building Size | : 207.39 sc  |
|---------------|--------------|
| Land Size     | : 561 sqm    |
| View          | : https://ww |

- qm
  - : https://www.vervproperty.com/sale/act/m olonglo-valleyweston-district/whitlam/res idential/house/7625654