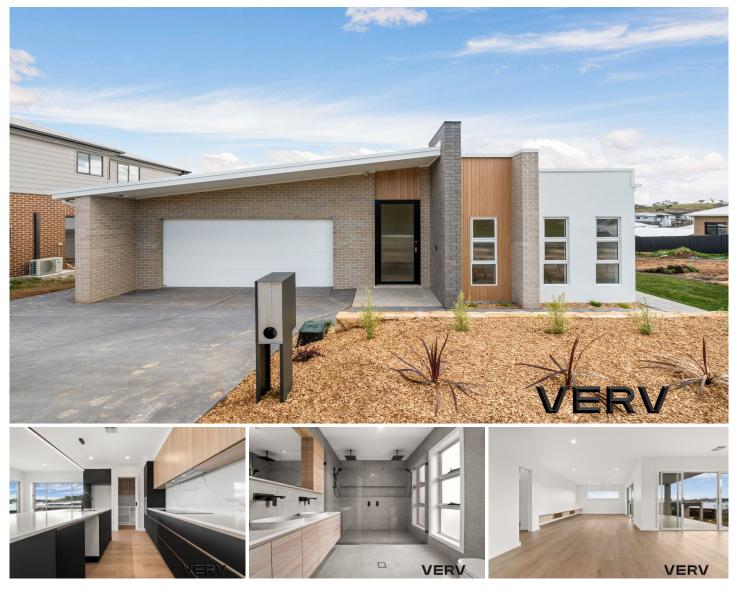

## **18 Churcher Crescent Whitlam ACT**

Presented to the market is this outstanding newly built, architecturally deigned home within one of Whitlam's most desired locations, directly opposite reserve/parkland. This gorgeous split-level designed home has been constructed to a high standard with well-appointed finishes and designer inclusions throughout. Complete with custom fluted glass front door, polished brick feature wall, engineered timber flooring and double-glazed windows throughout.

Number 18 offers an excellent floorplan with the living areas designed to enjoy a northerly aspect, segregated master bedroom to the front of the home with 2700mm high ceilings, walk-in-robe and designer ensuite, study nook with custom joinery and cabinetry and two generous living areas. The home offers four bedrooms, two designer bathrooms finished with floor to ceiling tiles and double