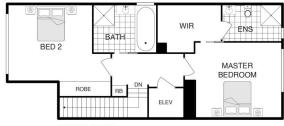

Number 2 is a spectacular residence offering three-bedrooms, three-bathrooms, four-car underground garaging and even comes with your own private lift servicing all three levels. Upon entry you are greeted with a gorgeously appointed open living area finished with timber flooring and high ceilings throughout. The modern designer

UPPER LEVEL