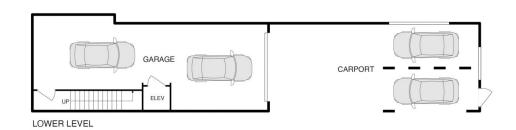

Number 2 is a spectacular residence offering three-bedrooms, three-bathrooms, four-car underground garaging and even comes with your own private lift servicing all three levels. Upon entry you are greeted with a gorgeously appointed open living area finished with timber flooring and high ceilings throughout. The modern designer

3 🚐 3 🚍 4 😭

Building Size: 180 sqm

View : https://www.vervproperty.com/sale/act/in

ner-north/campbell/residential/townhous

e/7626014

Jason Roses 02 6176 3476

Sharna Sinclair 02 6176 3476

GROUND LEVEL