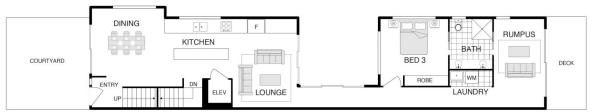

Number 2 is a spectacular residence offering three-bedrooms, three-bathrooms, four-car underground garaging and even comes with your own private lift servicing all three levels. Upon entry you are greeted with a gorgeously appointed open living area finished with timber flooring and high ceilings throughout. The modern designer

3 🚐 3 🚍 4 😭

Building Size: 180 sqm

View : https://www.vervproperty.com/sale/act/in

ner-north/campbell/residential/townhous

e/7626014

Jason Roses 02 6176 3476

Sharna Sinclair 02 6176 3476

GROUND LEVEL