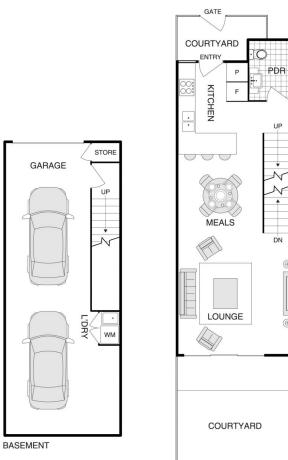

ecutive townhome within the Shoji complex, which offers a warm, sun-kissed North facing setting upon a contemporary pallet, complete with warm features such as engineered timber flooring, matching timber open tread stairs, cabinetry and vanities, each complemented by matt black fittings and tapware.

Designed not only for comfort but also practicality, the home offers tri-level living with grand floor to ceiling double glazed glass panelling, allowing the northern sun to flow throughout the home as well as two enclosed courtyards, with the back capturing all day long sunshine - a great spot

## 2 🛤 2 🚔 2 🚘

Building Size : 157 sqm

se/7626136

: https://www.vervproperty.com/sale/act/w

eston-creek/coombs/residential/townhou

View



Alysia Walsh 02 6176 3476

https://www.vervproperty.com





GROUND LEVEL

UP

1

(

6