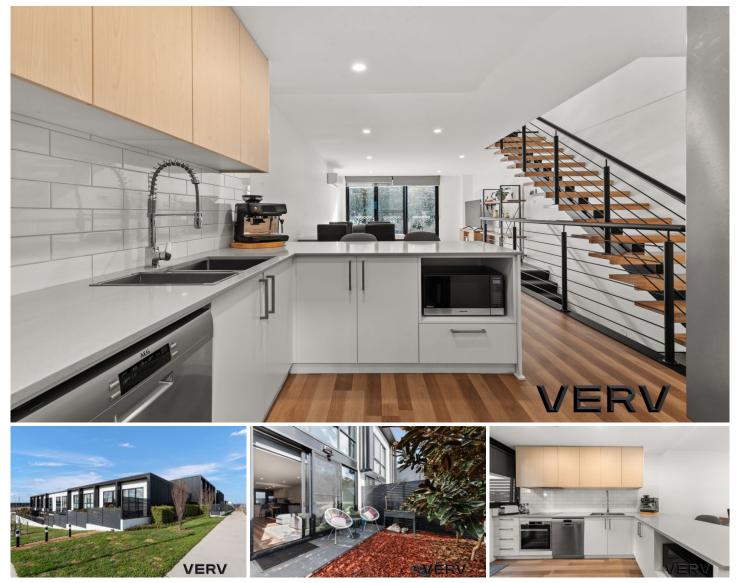

Number 26 is an executive townhome within the Shoji complex, which offers a warm, sun-kissed North facing setting upon a contemporary pallet, complete with warm features such as engineered timber flooring, matching timber open tread stairs, cabinetry and vanities, each complemented by matt black fittings and tapware.

Designed not only for comfort but also practicality, the home offers tri-level living with grand floor to ceiling double glazed glass panelling, allowing the northern sun to flow throughout the home as well as two enclosed courtyards, with the back capturing all day long sunshine - a great spot