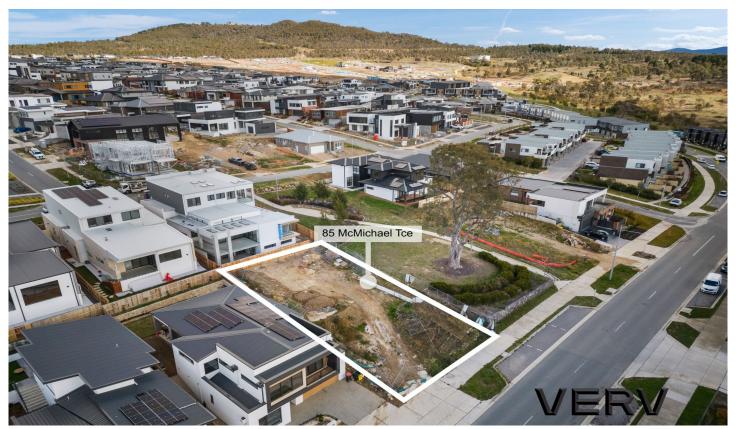

## 85 McMichael Terrace Denman Prospect ACT

Positioned within the North Denman Prospect, this elevated 540m2 parcel of land has no is the perfect canvas for you to build the home of your dreams! In an excellent location next to green space.

**Price** : \$ 737,000 **Land Size** : 540 sqm

View: https://www.vervproperty.com/sale/act/west

on-creek/denman-prospect/residential/land/

7626257

Alysia Walsh 02 6176 3476

Jason Roses 02 6176 3476