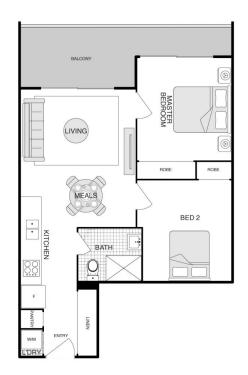

## 15/2 Bamblett Rise Denman Prospect ACT

Welcome to this stunning newly built residence that exemplifies contemporary design for a luxurious and low-maintenance lifestyle. The abundance of natural light effortlessly flows throughout the spacious open-plan living and dining areas, creating a seamless and inviting ambiance. Every room showcases exquisite bespoke executive finishes, elevating the interiors to unparalleled levels of sophistication.

Situated in a quiet location yet conveniently close to all amenities, this apartment exudes a fresh modern aesthetic. The light-filled living space features polished timber floors and a minimalist design, exuding a sense of modernity. The modern kitchen is equipped with high-quality stainless steel appliances, a dishwasher, and elegant Caesar stone benchtops. 2 🎮 1 🚔 1 🖨