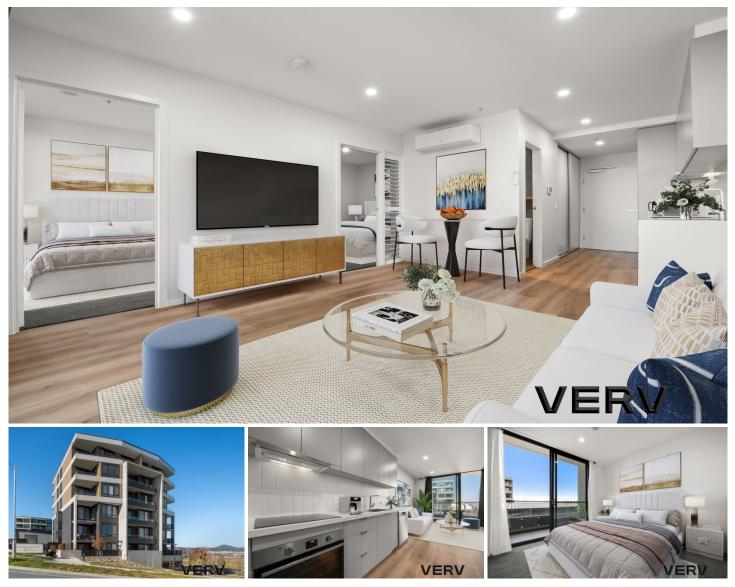

## 15/2 Bamblett Rise Denman Prospect ACT

Welcome to this stunning newly built residence that exemplifies contemporary design for a luxurious and low-maintenance lifestyle. The abundance of natural light effortlessly flows throughout the spacious open-plan living and dining areas, creating a seamless and inviting ambiance. Every room showcases exquisite bespoke executive finishes, elevating the interiors to unparalleled levels of sophistication.

Situated in a quiet location yet conveniently close to all amenities, this apartment exudes a fresh modern aesthetic. The light-filled living space features polished timber floors and a minimalist design, exuding a sense of modernity. The modern kitchen is equipped with high-quality stainless steel appliances, a dishwasher, and elegant Caesar stone benchtops. 2 🎮 1 🚔 1 🖨