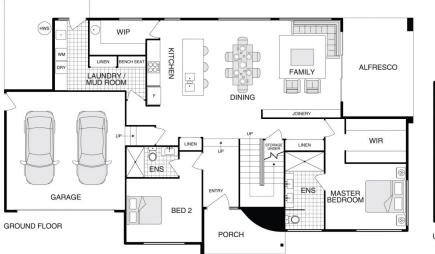

21 Keith Bain Crest will transport you into a world of sophistication as you admire the sleek, modern joinery and fittings reminiscent of the Hamptons. With a sprawling 340m2 of living space under the roofline, this home 5 🛤 3 🚔 2 🚘

| Building Size | : 340 sqm                                 |
|---------------|-------------------------------------------|
| Land Size     | : 624 sqm                                 |
| View          | : https://www.vervproperty.com/sale/act/m |
|               | olonglo-valleyweston-district/whitlam/res |