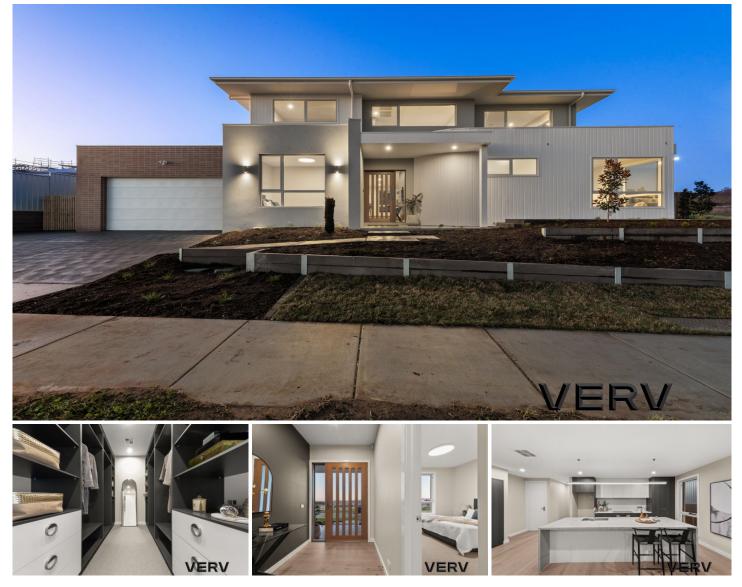

## 21 Keith Bain Crest Whitlam ACT

Executive living with extreme elevation, all within a picturesque setting, this impressive, newly completed 5-bedroom residence is the first of its kind for the suburb of Whitlam.

This stunning Hamptons-inspired home offers a perfect blend of contemporary design and timeless elegance. Wake up to gorgeous morning sunrises and unwind with breathtaking afternoon sunsets from the comfort of your own home. The elevated and generous 624m2 block sets the stage for panoramic views that stretch across the majestic Molonglo Valley and Denman Prospect.

21 Keith Bain Crest will transport you into a world of sophistication as you admire the sleek, modern joinery and fittings reminiscent of the Hamptons. With a sprawling 340m2 of living space under the roofline, this home 5 🛤 3 🚔 2 🚘