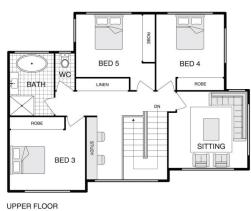

21 Keith Bain Crest will transport you into a world of sophistication as you admire the sleek, modern joinery and fittings reminiscent of the Hamptons. With a sprawling 340m2 of living space under the roofline, this home 5 🛤 3 🚔 2 🚘

| Building Size | : 340 sqm                                 |
|---------------|-------------------------------------------|
| Land Size     | : 624 sqm                                 |
| View          | : https://www.vervproperty.com/sale/act/m |
|               | olonglo-valleyweston-district/whitlam/res |