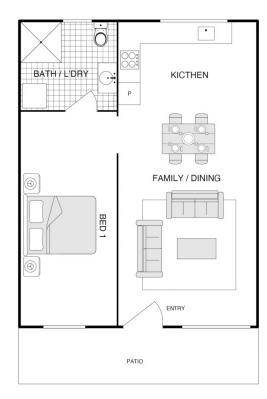

## 4/31 Gilmore Place Queanbeyan West NSW

Embrace the warmth of natural light in this beautifully elevated one-bedroom townhouse, nestled in a picturesque setting. Immerse yourself in the serenity of a sun-kissed home, thoughtfully designed to offer both comfort and style.

Retreat to your sanctuary soaking up the sunshine in the master bedroom, complete with its own ensuite. Enjoy the ultimate privacy and comfort that this space offers. The newly renovated bathroom presents a haven of relaxation with its contemporary design and premium fixtures. A laundry is fitted within, to maximise living space.