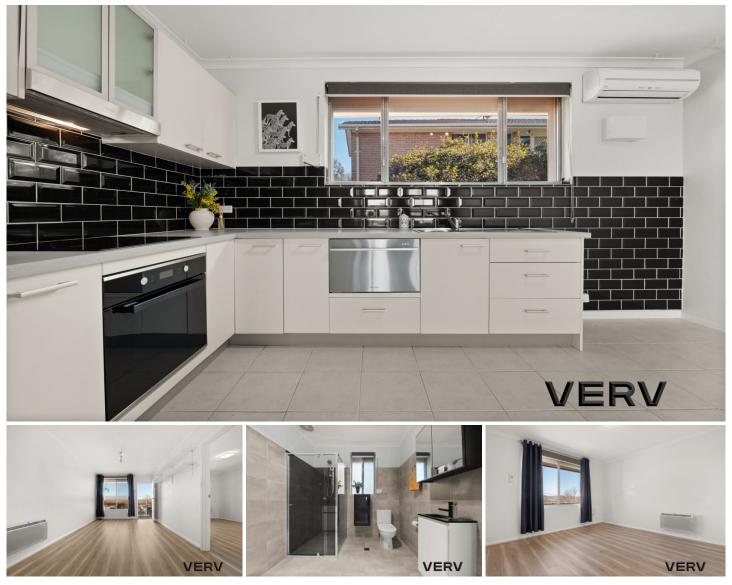

## 4/31 Gilmore Place Queanbeyan West NSW

Embrace the warmth of natural light in this beautifully elevated one-bedroom townhouse, nestled in a picturesque setting. Immerse yourself in the serenity of a sun-kissed home, thoughtfully designed to offer both comfort and style.

Step onto the sleek floating flooring, adding a touch of elegance to the interior. The external shutter blinds not only elevate the aesthetic but also provide privacy and protection. For restful nights, the internal block out blinds and curtains offer the perfect ambiance.

Retreat to your sanctuary soaking up the sunshine in the master bedroom, complete with its own ensuite. Enjoy the ultimate privacy and comfort that this space offers. The newly renovated bathroom presents a haven of relaxation with its contemporary design and premium fixtures. A laundry is fitted within, to maximise living space.