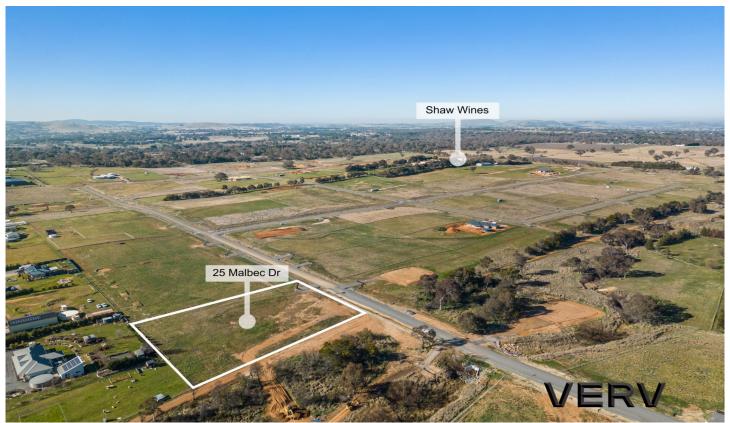

## 25 Malbec Drive Murrumbateman NSW

An outstanding opportunity to begin designing your dream home as small or as large you desire. Embrace the relaxed lifestyle that Murrumbateman offers its residents, where you can enjoy the tranquility of the countryside while being close to the popular Murrumbateman township.

When choosing the perfect location for your new home, consider the surrounding environment. Purchasing in a street adorned with other multimillion-dollar homes ensures the preservation of your property's value.

**Price** : \$ 655,000 **Land Size** : 7284 sqm

View : https://www.vervproperty.com/sale/nsw/river

ina/murrumbateman/residential/land/766190

0

Paul Heymel 02 6176 3476

Jason Roses 02 6176 3476