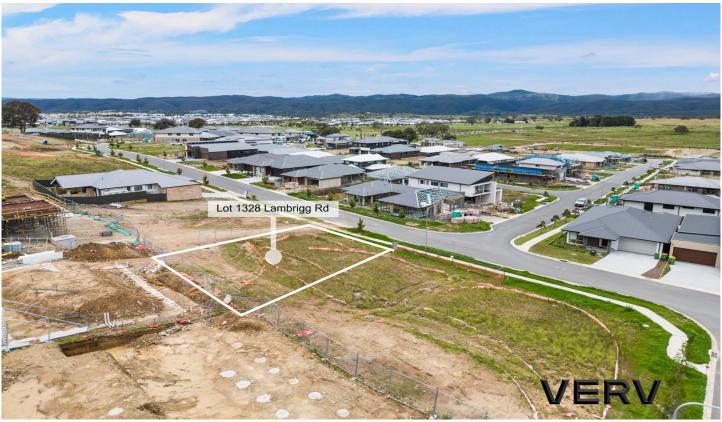

## 1328/ Lambrigg Road Googong NSW

Nestled on a spacious 480m² block, this extraordinary land seamlessly blend comfort and elegance, presenting an ideal opportunity to bring your dream home to life with unmatched convenience.

Tucked away in a serene, family-centric neighborhood, you can savor the tranquility of the countryside without compromising on urban conveniences. This plot of land provides ample space for a generously sized home, landscaped gardens, and outdoor living, promising limitless potential.