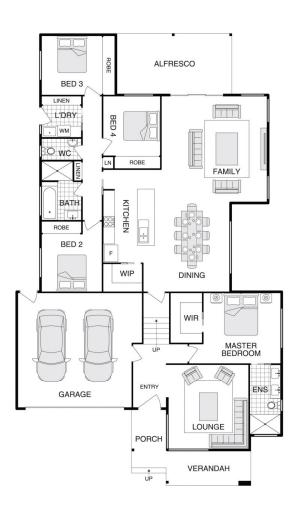

home to life with unmatched convenience.

Tucked away in a serene, family-centric neighborhood, you can savor the tranquility of the countryside without compromising on urban conveniences. This plot of land provides ample space for a generously sized home, landscaped gardens, and outdoor living, promising limitless potential.

Anticipate an exciting future for Googong, as it stands on the brink of a transformative journey. The forthcoming additions include a public secondary school, an indoor sports center, the vibrant Googong Sports Club, extra playing fields, and premier tennis and netball courts. **Price**: \$450,000 - \$470,000

Land Size: 480 sqm

View : https://www.vervproperty.com/sale/nsw/capi

tal-monaro-snowy/googong/residential/land/

7668126



Elizabeth Da Pozzo 02 6176 3476