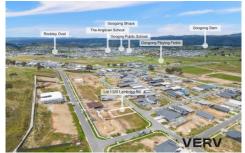

Anticipate an exciting future for Googong, as it stands on the brink of a transformative journey. The forthcoming additions include a public secondary school, an indoor sports center, the vibrant Googong Sports Club, extra playing fields, and premier tennis and netball courts. **Price**: \$450,000 - \$470,000