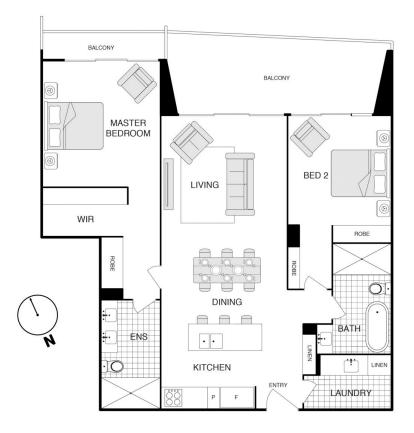

Number 53 is a gorgeously appointed two-bedroom, two-bathroom apartment is located within one of 'The

2 🛤 2 🚔 2 🚘

Building Size : 115 sqm View : https://www.vervproperty.com/sale/act/in

678637

View

Jason Roses 02 6176 3476