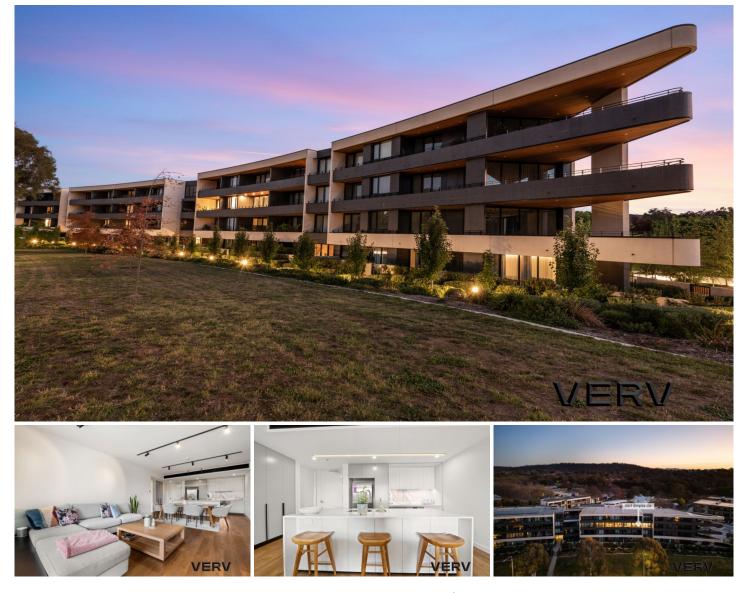

## VERV

53/7 State Circle Forrest ACT

Directions: Turn left onto Hobart Avenue (from state circle) and then first left into "Estate".

This breathtaking architectural masterpiece is proudly welcomed to the market, 'Estate' in Forrest is an award-winning development sited within one of Canberra's most affluent suburbs. Designed by Collins Pennington architects and positioned in a prestigious dress-circle address on State Circle, this apartment offers uninterrupted views of Parliament House. A benchmark in apartment living, showcasing some of the world's finest finishes with high-end designer inclusions and luxurious interiors all set upon a warm toned and striking pallet. This represents the ultimate lifestyle and redefines apartment living.

Number 53 is a gorgeously appointed two-bedroom, two-bathroom apartment is located within one of 'The

2 🛤 2 🚔 2 🚘

Building Size : 115 sqm View : https://www.vervproperty.com/sale/act/in

678637

View

Jason Roses 02 6176 3476