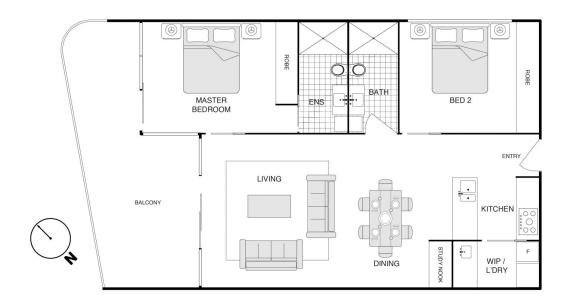

## 20/566 Cotter Road Wright ACT

Very Property is proud to introduce you Apartment 20, a stunning residence in the heart of one of Molonglo's most sought after suburbs; Wright. This designer two-bedroom apartment is set within the architecturally designed Curzon development and finished to a remarkable standard with stunning inclusions and features.

This beautifully constructed level 1 apartment offers two bedrooms, two bathrooms and two underground car spaces and offers over 79m2 internal living. This home has a well-designed floor plan, features ample natural light and easy flow. As you enter the apartment, you are greeted with a generous open plan living space which opens onto a large covered tiled balcony - ready for you to create those memories!

The designer kitchen offers 40mm stone benchtops,