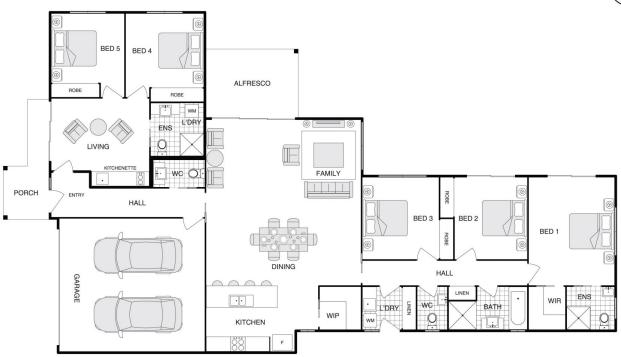

Situated on a generous 482 square meter block, this newly built residence offers abundant space and versatility. With a sprawling 196 square meters of internal living area, the house is thoughtfully designed to cater to relaxation and entertainment effortlessly. A tasteful light colour scheme envelops the entire home, creating an inviting and radiant atmosphere that exudes sophistication in every room.

5 🗀 3 🖺 2 🖨

Price : \$ 1,220,000 Building Size : 196 sqm Land Size : 482 sqm

View : https://www.vervproperty.com/sale/act/g ungahlin/taylor/residential/house/768052

7

Jason Roses 02 6176 3476

James Scott 02 6176 3476