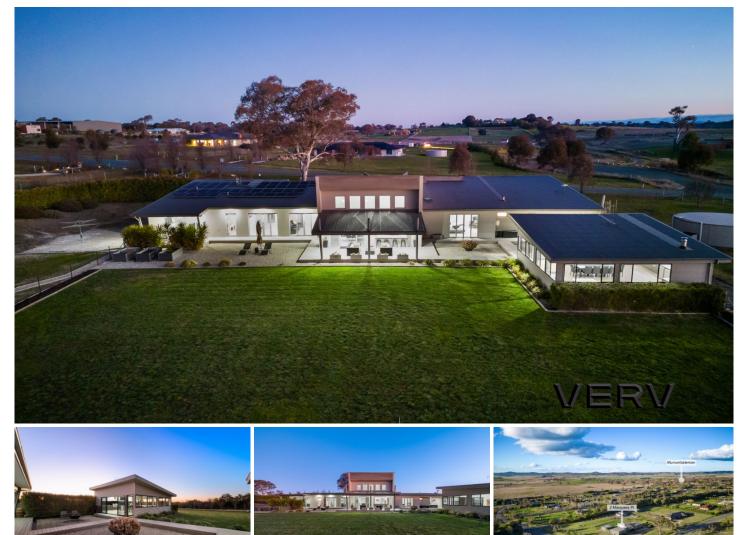

## 2 Marquess Place Murrumbateman NSW

Proudly welcomed to the market is this stunning architectural masterpiece, "Teulu" is a gorgeously appointed semi-rural estate positioned on 4.6 acres\* of immaculately landscaped grounds and undoubtedly one of the most breathtaking properties in Murrumbateman.

This architectural marvel was designed by award-winning ModArch architects and has been carefully designed to provide a strikingly brilliant façade with Rustic Grey Cladding from Artisan Stone and Eco composite cladding and towering 3075mm front entry. The owners desire to connect indoors with outdoors is also apparent, the gorgeous 118m2 verandah wraps superbly around the rear of the home with seamless connection between indoor living to outdoor entertaining.

Number 2 is a generous north facing five-bedroom,

5 🛤 4 🚔 7 🚘

| Price                |
|----------------------|
| <b>Building Size</b> |
| Land Size            |
| View                 |

- : \$ 2,050,000
  - : 349.05 sqm
  - : 17185 sqm