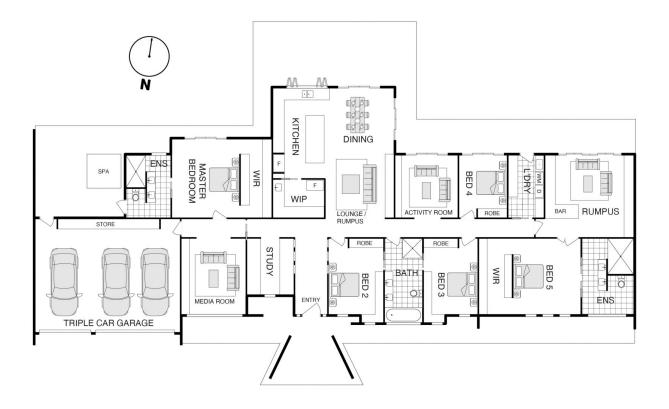

Number 2 is a generous north facing five-bedroom,

5 🛤 4 🚔 7 🚘

| Price                |
|----------------------|
| <b>Building Size</b> |
| Land Size            |
| View                 |

- : \$ 2,050,000
  - : 349.05 sqm
  - : 17185 sqm