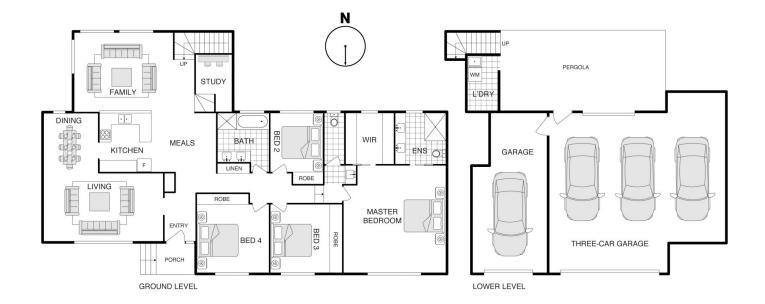

Number 30 is a magnificently appointed four bedroom, two and half bathroom home that offers generous formal and informal living areas with a sprawling 204m2 living space, providing an abundance of room for relaxation and entertainment and is the ideal family home. The home has been extended which features a luxurious and triple sized master bedroom retreat complete with walk-in-robe and stunning ensuite. The designer ensuite features wall-hung

4 🚐 2 🚍 4 🖨

**Building Size**: 204.6 sqm **Land Size**: 905 sqm

View : 905 sqr

: https://www.vervproperty.com/sale/act/b elconnen/giralang/residential/house/774

5834

Jason Roses 02 6176 3476

Sharna Sinclair 02 6176 3476